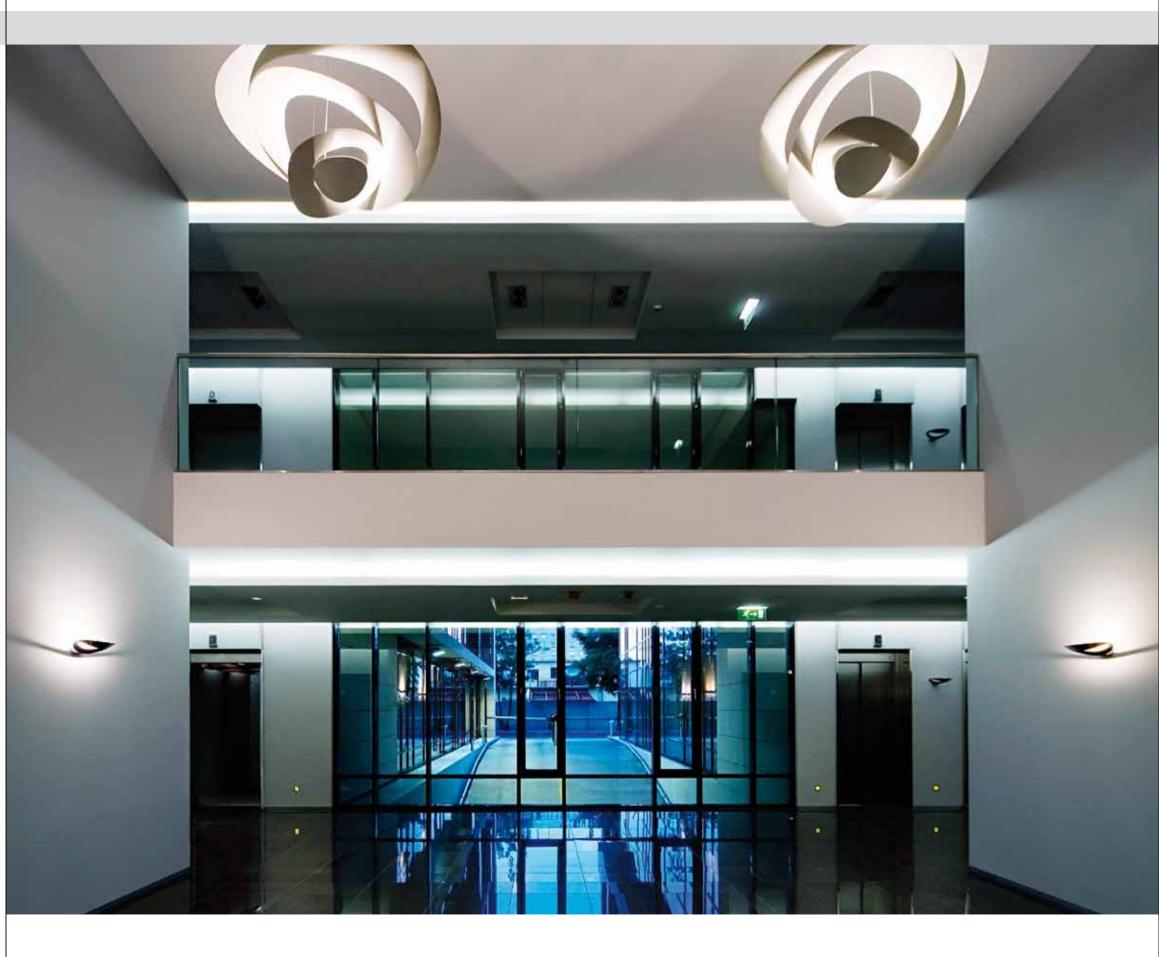

## **MOMentum Offices**

Budapest, Hungary

Construction completed 2010

Client SCT Csörsz utca Ingatlanfejlesztő Kft.

Architect Lakóterv Kft.

#### **Novoferm Solutions**

- · Fire proof doors
- $\cdot$  Fire proof sliding doors
- · Interior door Super Plus
- Steel frames

The MOMentum office is placed near the MOM Park. Because of that it has good transport links and a pleasant green surrounding. The building has offices with a total space of 8,820 m<sup>2</sup> spread over 7 floors and a underground garage with 131 parking spaces. Use of modern, energy-saving solutions was very important. The MOMentum offers its tenants a customerfriendly work space with a lot of light. 