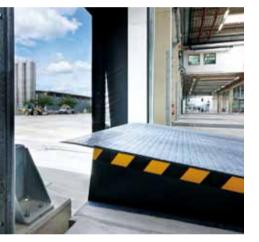

#### Docking

Novoferm energy saving Docking Systems offer the latest technology. Using the Novoferm i-vision controls it is possible to save up to 70 % on energy, compared to other dock-levellers on the market.

A clear objective is to use 100% recyclable materials. We select materials and components with great care. For instance, our docking control equipment is totally lead free and fully ROHS compliant.

For optimal corrosion protection, all surfaces of our dock levelers are blasted after welding to create the best possible foundation for the coating process. The coating used is in compliance with the Decopaint Directive (VOC).