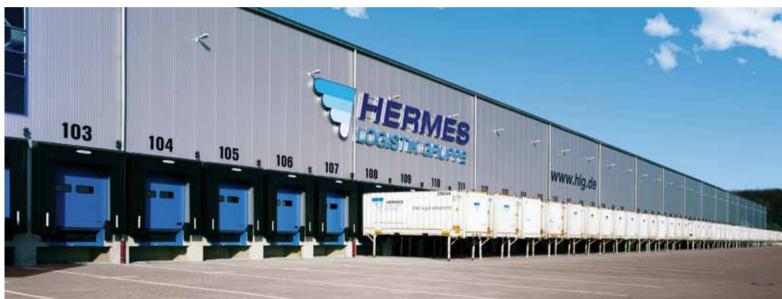

## Hermes Logistic Centre

Hückelhoven, Germany

Construction completed 2008

### Client

Hermes Logistic HUB West

### Architect

Casaplan AG

### **Novoferm Solutions**

- · Docking stations 2,000 x 2,000 mm
- · Docking stations 4,000 x 2,000 mm
- Sectional doors 2,800 x 3,000 mm, hand operated
- Sectional doors 2,800 x 3,000 mm with operator
- Sectional doors 4,000 x 4,200 mm with operator
- Sectional doors 6,000 x 4,200 mm with operator
- · Rollergrills 7,500 x 5,000 mm

The distribution centre is operating 24 hours a day. Because of that the project required a lot of know-how, in terms of functionality and reliability. The whole building was exactly aligned to the needs of Hermes, which extends to the color scheme of the Hermes brand.