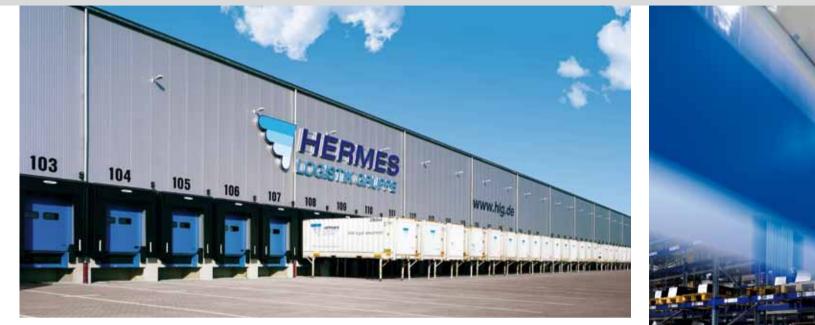

## Hermes Logistic Centre

Hückelhoven, Germany

Construction completed 2008

### Client

Hermes Logistic HUB West

### Architect

Casaplan AG

### **Novoferm Solutions**

- · Docking stations 2,000 x 2,000 mm
- · Docking stations 4,000 x 2,000 mm
- Sectional doors 2,800 x 3,000 mm, hand operated
- Sectional doors 2,800 x 3,000 mm with operator
- Sectional doors 4,000 x 4,200 mm with operator
- Sectional doors 6,000 x 4,200 mm with operator
- · Rollergrills 7,500 x 5,000 mm

The distribution centre is operating 24 hours a day. Because of that the project required a lot of know-how, in terms of functionality and reliability. The whole building was exactly aligned to the needs of Hermes, which extends to the color scheme of the Hermes brand.