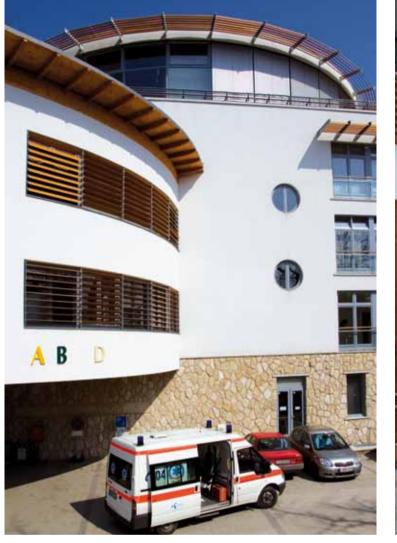

# HEALTH

## VZA Amsterdam

Aalsmeer, Netherlands

Construction completed 2009

Client

VZA Amsterdam

Architect ENZO architects

#### **Novoferm Solutions**

 $\cdot$  Prisma sectional doors

The VZA Amsterdam has around 415 employees and 120 vehicles. It is the largest ambulance organization in the Netherlands. The services include outpatient care, transport and social welfare.