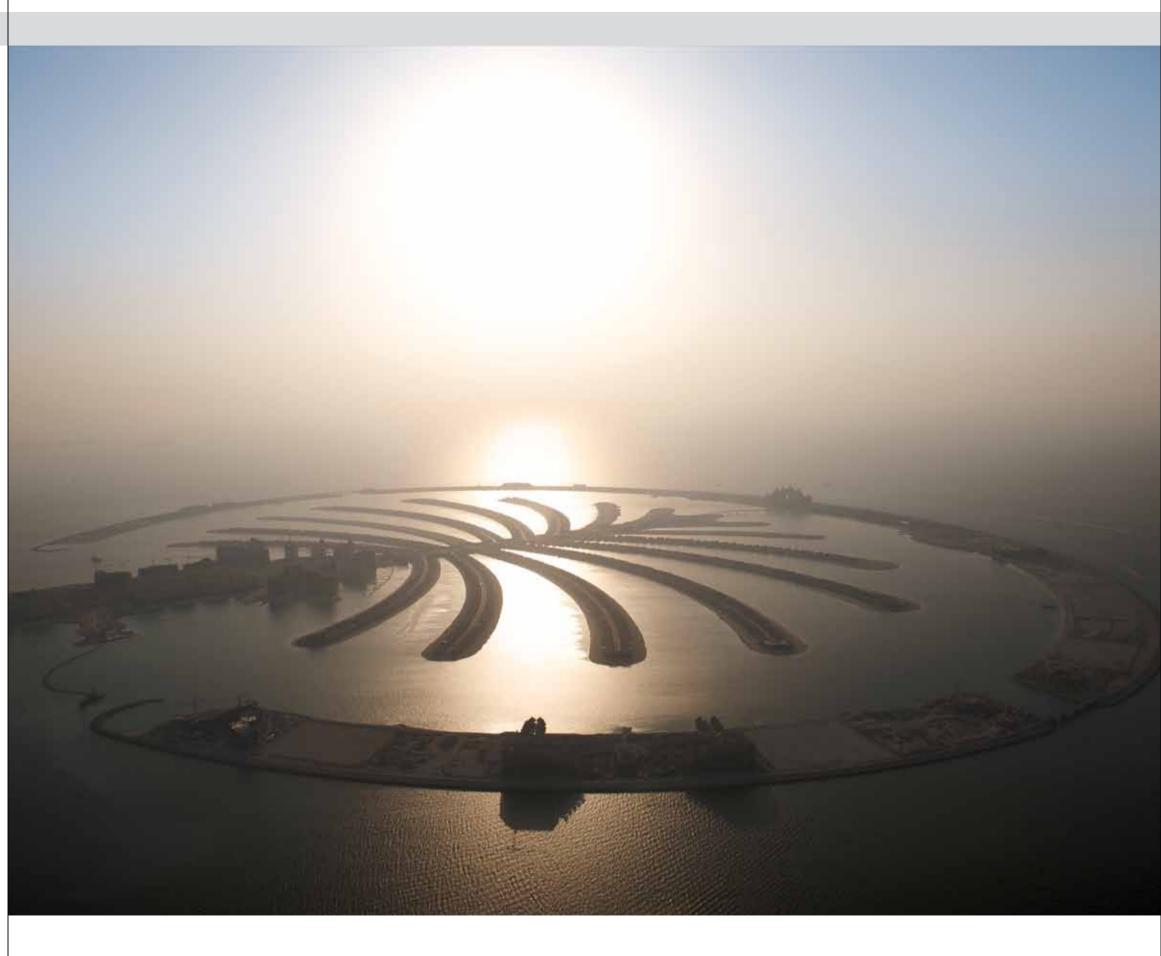

## Palm Island

Dubai, Emirates

**Construction completed** 2006

**Client** BIN GHURAIR TRAIDING

"The Palm, Jumeirah" is located between the Jebel Ali port and the centre of Dubai. Palm Jumeirah has an area of 560 acres. On the palm fronds many villas and holiday houses were built, equipped with Novoferm sectional doors.