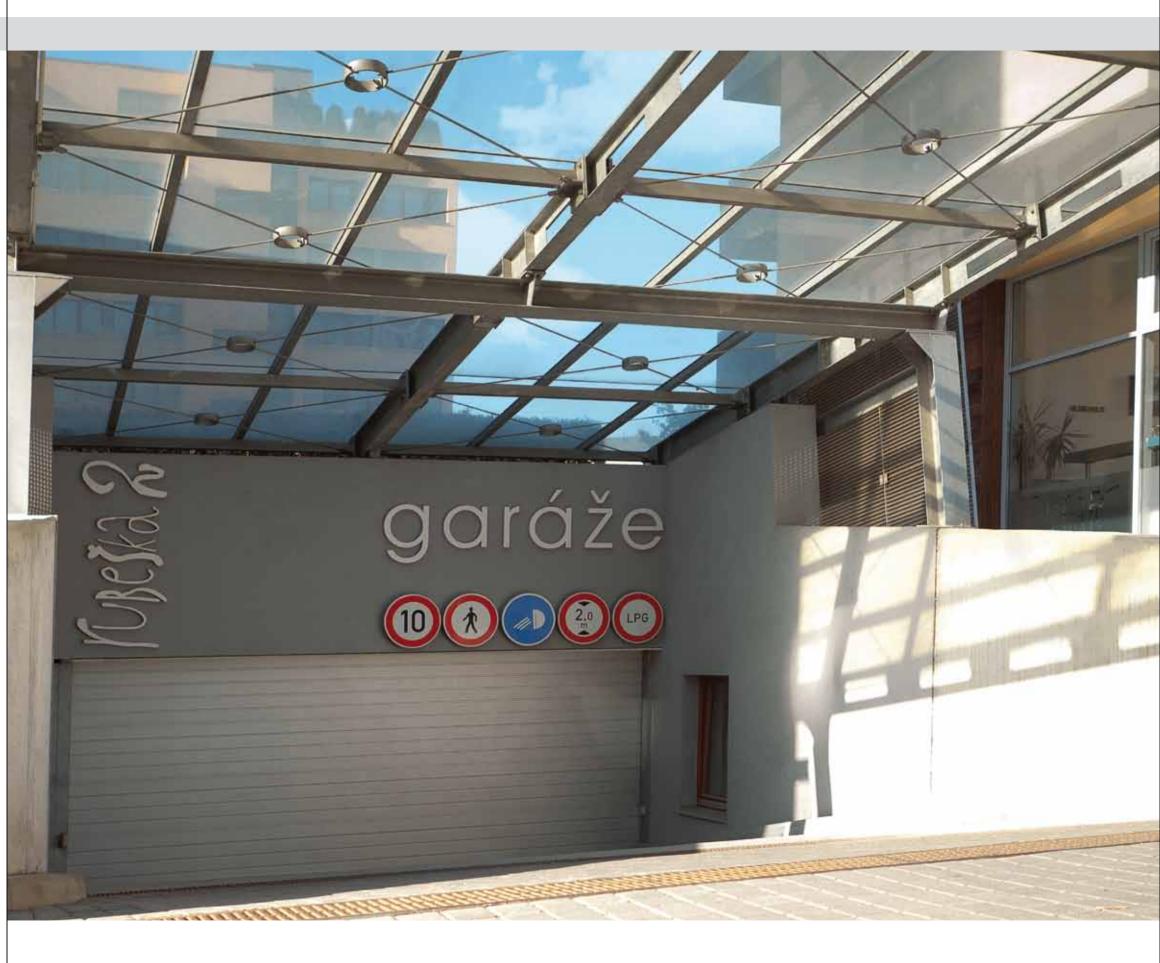

## Rubeška & Smetánka

Prague, Czech Republic

**Construction completed** 2007

Client

Con invest a.s.

Architect Con invest a.s.

### **Novoferm Solutions**

 Sectional garage doors iso 20, RAL 9016, horizontal rib

The apartment buildings Rubeška and Smetánka are two luxurious multi-family houses in a green area. The apartments are well equipped and each has an underground car park. These car parks are equipped with Novoferm garage sectional doors.

Garáže