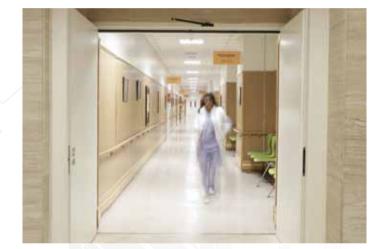

# HEALTH

## Tokuda Hospital

Sofia, Bulgaria

Construction completed 2007

Client

Tokushikaj Sofia

Architect Shintakey Kaku Corporation

#### **Novoferm Solutions**

- · REI 60 doors
- Metal Elite doors
- $\cdot$  T30 fire proof doors
- $\cdot$  T60 fire proof doors
- · Interior doors Super Standard
- · V80 roller shutters
- $\cdot$  Door and window frames
- $\cdot$  Double swing (pendel) doors

Tokuda Hospital was the first major private hospital in Bulgaria, located in the capital Sofia. The hospital is Japanese owned and it is the first hospital owned by Tokuda, outside Japan. The hospital has 1,000 beds, with 32 clinics and wards, with 22 operating rooms.