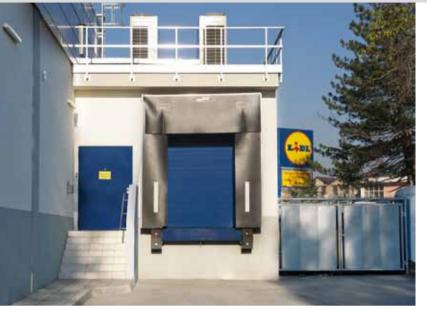

## Lidl

Sofia, Bulgaria

**Construction completed** 2010

**Client** Lidl Bulgaria

Architect

#### **Novoferm Solutions**

- $\cdot$  Sectional doors Thermo iso 45
- $\cdot$  Docking station Novo Dock L100
- · Interior doors Super Color
- Multi purpose doors MZ53

Lidl is one of the largest supermarket chains in Europe. It has more than 150,000 employees in over 9,000 branches in over 20 countries. The Lidl branches are characterized by high functionality and convenience and by a clean and pleasant atmosphere.