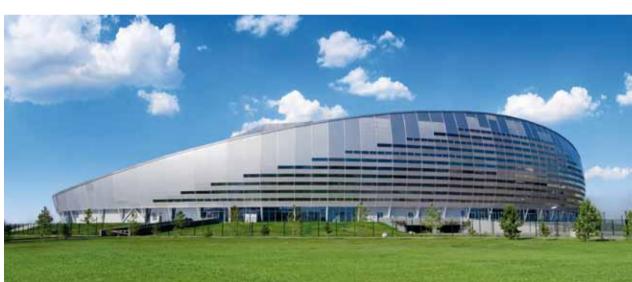

## Astana Stadium

Astana, Kazakhstan

**Construction completed** 2009

**Client** Kazakhstan Government

Architect

Tabanlioğlu Mimarlik-HOK

#### **Novoferm Solutions**

Elite doors
 Sectional doors Thermo 45

Astana Stadium is a multi-functional arena in the Kazakh capital Astana. The Stadium was built in 2009 and has 30,000 seats. The roof in the stadium is usually closed, but it can be opened if necessary. Primarily the stadium is used for home games of Kazakhstan's national soccer team and for the soccer club Lokomotive Astana.