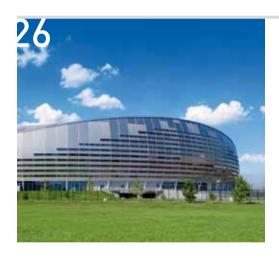

## Astana Ice Skate Stadium

#### Astana, Kazakhstan

## **Construction completed** 2010

**Client** Kazakhstan Government

Architect Altindal Mimarlik, Arketipo

#### **Novoferm Solutions**

· Elite doors

Novoglass doors

The Astana Ice Skate Stadium has a capacity of 8,900 people and was built for the 2011 Asian Winter Games. It is suitable for long and short track competitions and hockey games.