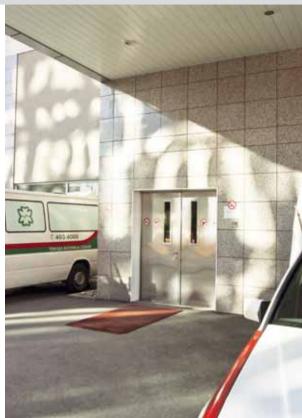

## VZA Amsterdam

Aalsmeer, Netherlands

Construction completed 2009

Client

VZA Amsterdam

Architect ENZO architects

#### **Novoferm Solutions**

 $\cdot$  Prisma sectional doors

The VZA Amsterdam has around 415 employees and 120 vehicles. It is the largest ambulance organization in the Netherlands. The services include outpatient care, transport and social welfare.