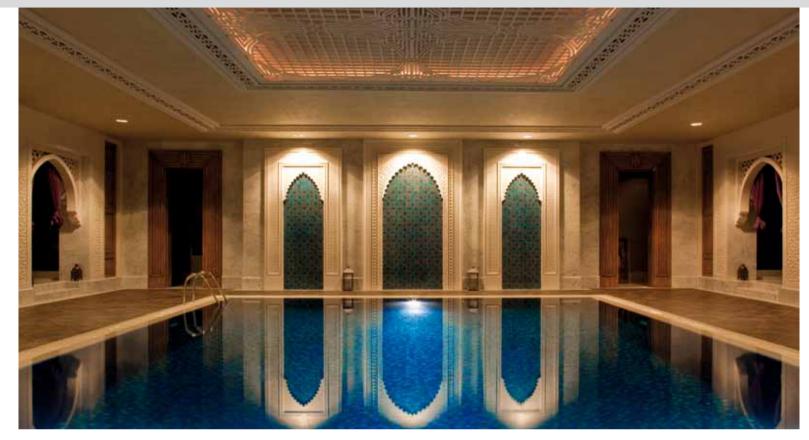

# HOTELS

## **Rixos Hotel**

Almaty, Kazakhstan

**Construction completed** 2009

## Client

Alpari LTD

Architect

Linea Tusavul Architecture Gültekin Architecture

## **Novoferm Solutions**

· Elite doors

 $\cdot$  Fire proof sliding doors

The Rixos Hotel is located in the heart of Almaty. It has 238 rooms at 10 floors and it offers a luxurious and modern atmosphere for a comfortable hotel stay.