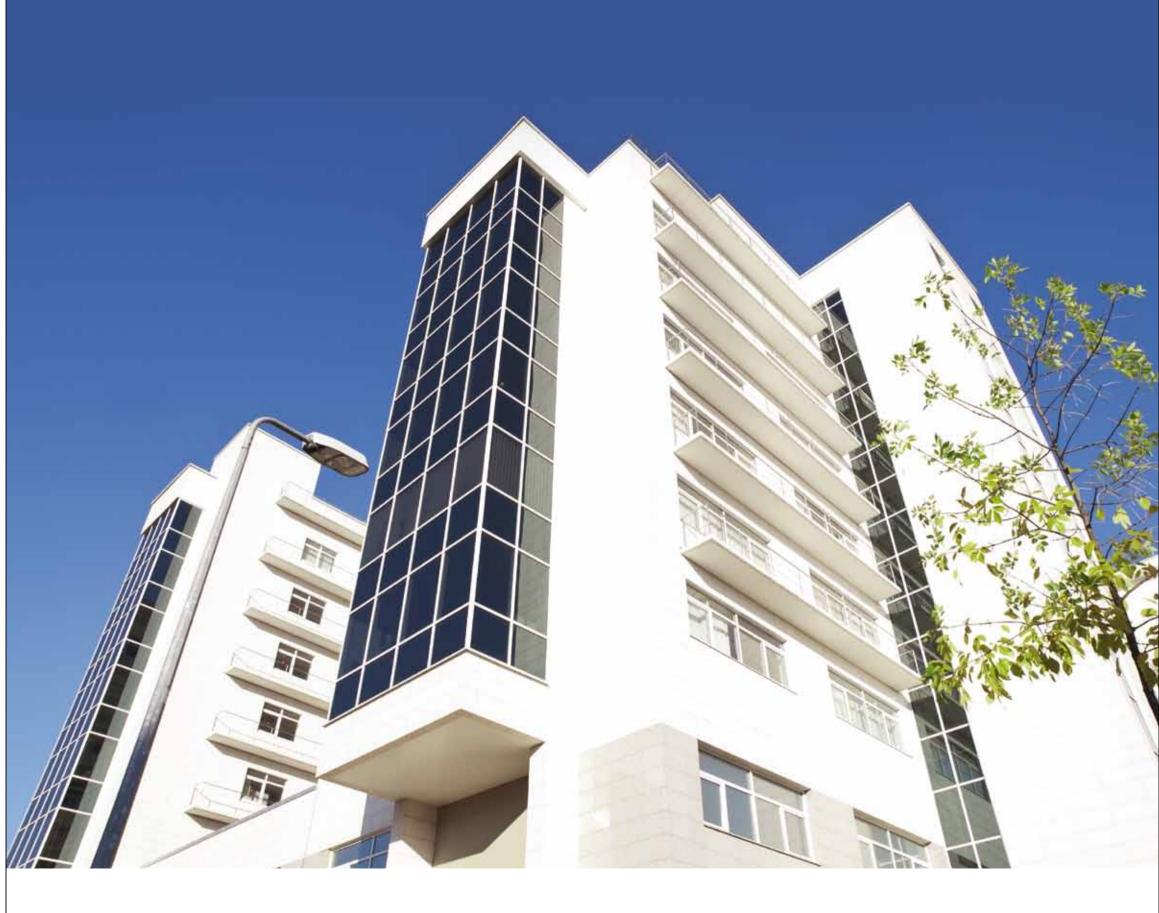

## La Nuova Sede della Regione Lombardia

Milan, Italy

Construction completed 2011

**Client** Lombardia Region

Architect Pei Cobb Freed & Partners

#### **Novoferm Solutions**

- · Elite fire proof doors
- · Sliding doors

The Palazzo Lombardia is an office complex in Milan. The tower is the highest skyscraper in Italy with a height of 161.3 metres and 39 floors. The Palazzo Lombardia is the seat of government and administration of the Region Lombardia, which owns the complex. The upper floors of the tower are provided as an observation point for the public.