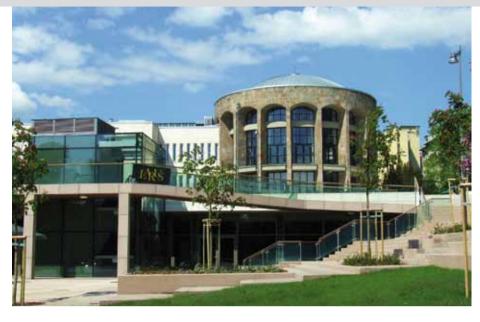

## La Nuova Sede della Regione Lombardia

Milan, Italy

Construction completed 2011

**Client** Lombardia Region

Architect Pei Cobb Freed & Partners

#### **Novoferm Solutions**

- · Elite fire proof doors
- · Sliding doors

The Palazzo Lombardia is an office complex in Milan. The tower is the highest skyscraper in Italy with a height of 161.3 metres and 39 floors. The Palazzo Lombardia is the seat of government and administration of the Region Lombardia, which owns the complex. The upper floors of the tower are provided as an observation point for the public.