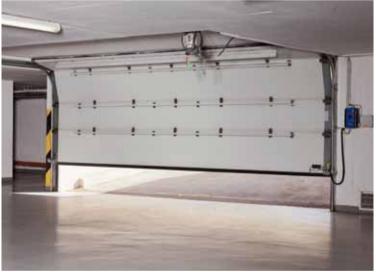

#### Sectional doors

Novoferm Insulated sectional doors for residential garages, collective parking and industrial applications are made from double skinned, hot galvanized steel sections, with PUR rigid foam core, which provides top sound proofing and excellent heat insulation.

#### Fall protection

If one of the steel cables used to suspend a sectional door breaks or becomes slack for whatever reason, a safety mechanism will ensure that the door cannot drop further.