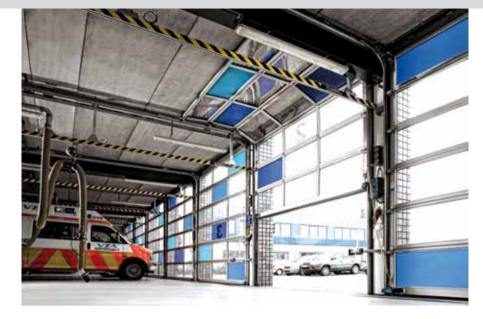

## VZA Amsterdam

Aalsmeer, Netherlands

Construction completed 2009

Client

VZA Amsterdam

Architect ENZO architects

#### **Novoferm Solutions**

 $\cdot$  Prisma sectional doors

The VZA Amsterdam has around 415 employees and 120 vehicles. It is the largest ambulance organization in the Netherlands. The services include outpatient care, transport and social welfare.