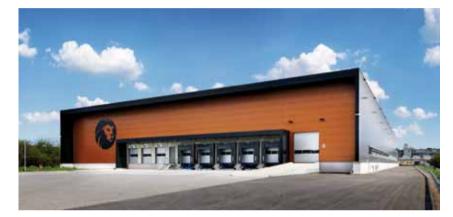

## Hermes Logistic Centre

Hückelhoven, Germany

Construction completed 2008

### Client

Hermes Logistic HUB West

### Architect

Casaplan AG

### **Novoferm Solutions**

- · Docking stations 2,000 x 2,000 mm
- · Docking stations 4,000 x 2,000 mm
- Sectional doors 2,800 x 3,000 mm, hand operated
- Sectional doors 2,800 x 3,000 mm with operator
- Sectional doors 4,000 x 4,200 mm with operator
- Sectional doors 6,000 x 4,200 mm with operator
- · Rollergrills 7,500 x 5,000 mm

The distribution centre is operating 24 hours a day. Because of that the project required a lot of know-how, in terms of functionality and reliability. The whole building was exactly aligned to the needs of Hermes, which extends to the color scheme of the Hermes brand.