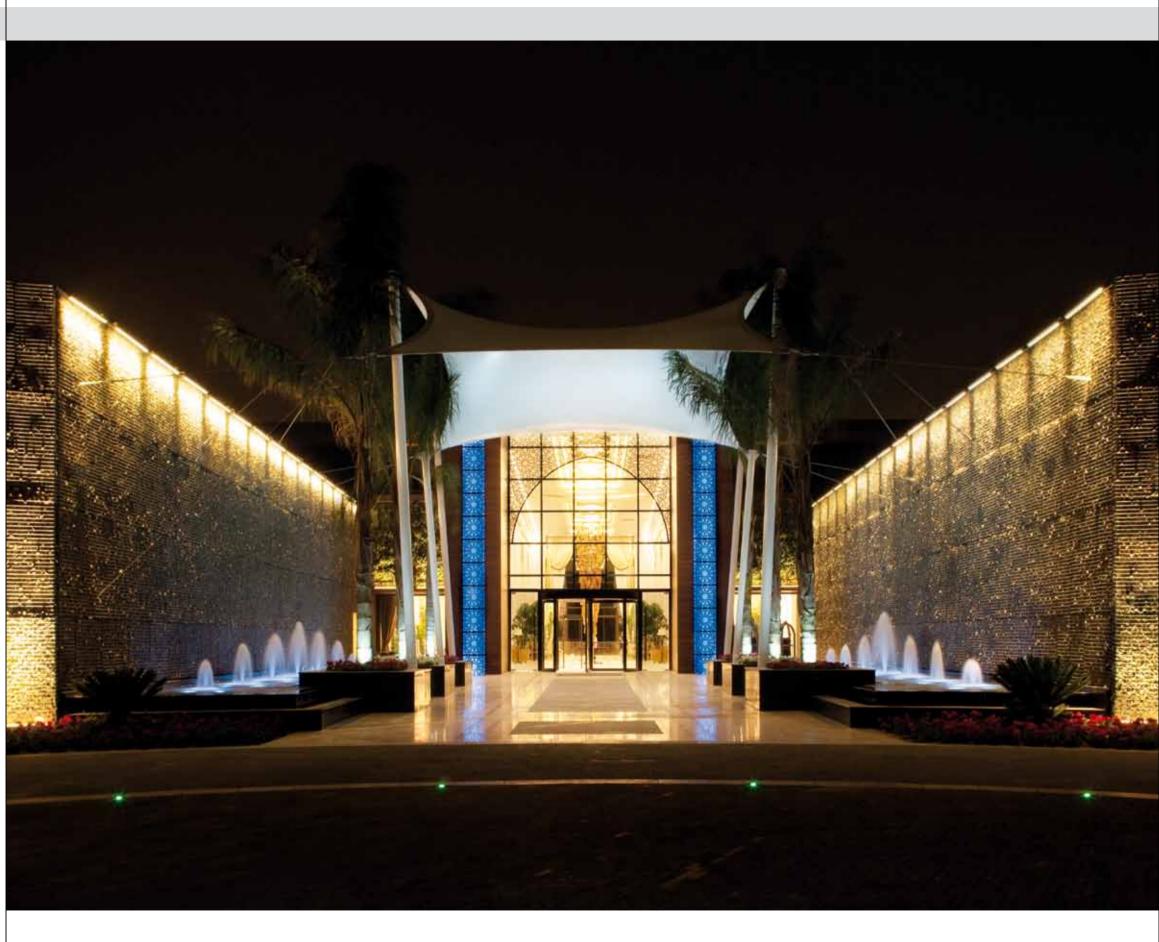

# HOTELS

## **Rixos Hotel**

Almaty, Kazakhstan

**Construction completed** 2009

## Client

Alpari LTD

Architect

Linea Tusavul Architecture Gültekin Architecture

## **Novoferm Solutions**

· Elite doors

 $\cdot$  Fire proof sliding doors

The Rixos Hotel is located in the heart of Almaty. It has 238 rooms at 10 floors and it offers a luxurious and modern atmosphere for a comfortable hotel stay.