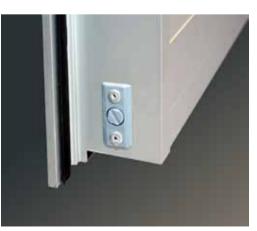

#### Multi-point locking and additional burglar protection for garage doors and side doors Special features allow Novoferm to meet even the stringent requirements of the WK2 standard.

**Burglary prevention for industrial doors** Windows can, if required, be secured against burglary through an internal grille fitted on the inside of the door.