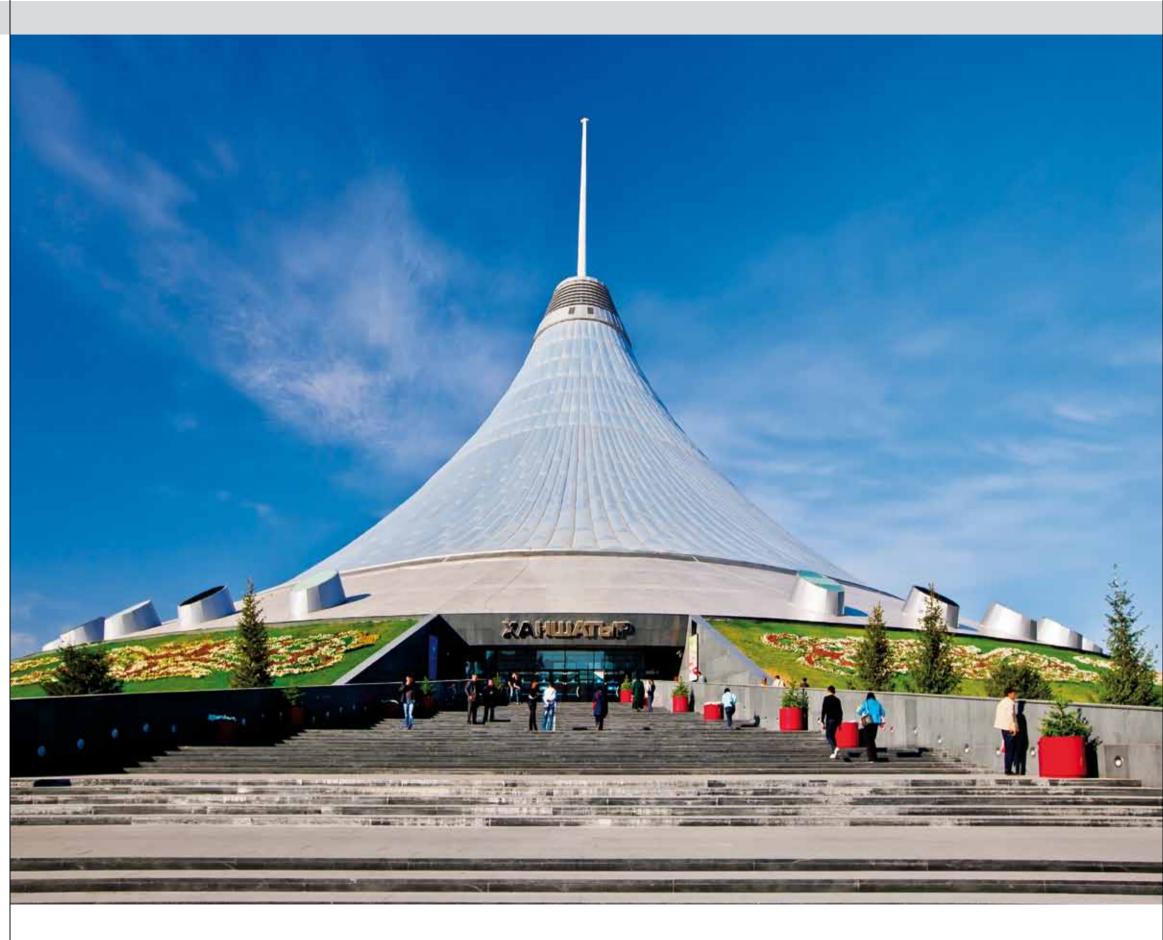

# Kahn Shatyr Shopping & Entertainment Centre

### Astana, Kazakhstan

Construction completed 2009

**Client** Sembol Construction

## Architect

Foster + Partners Lines Tusaval Mimarlik Hültekin

### **Novoferm Solutions**

· Elite doors

• UL Label doors

The building is 150 meter high and the roof is constructed from ETFE provided by Vector Foiltec. Since the completion, it remains one of the largest tented areas in the world. The area is around 100,000 square metres and in the ground are a water landscape with palms and an artificial river, including Venetian gondolas. In the base of the tent are cinemas and shopping centres.

This "Tent of the Khan" has to resist extreme climatic conditions. In winter, warm air is blown up the inner surface to prevent icing. In summer the heat can exhaust through the top of the tent.