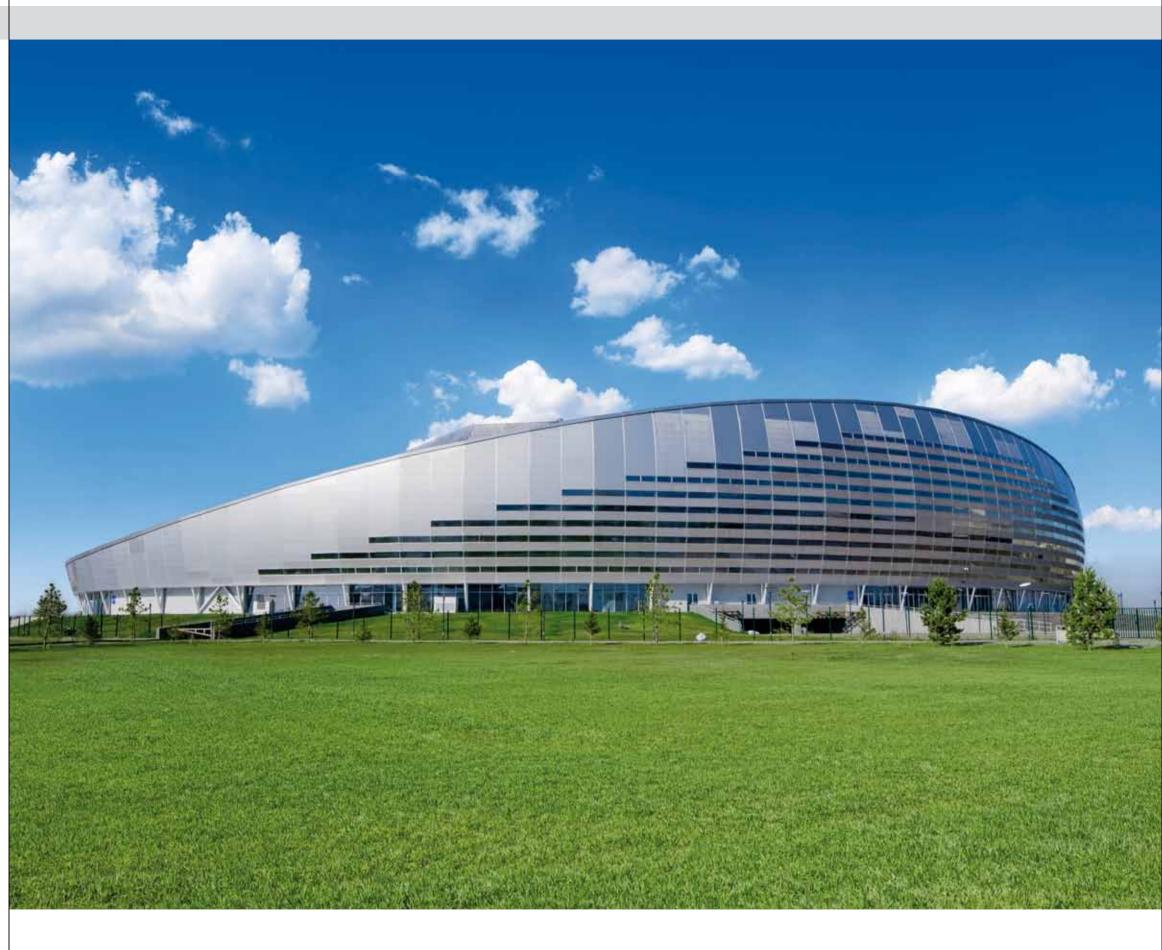

## Astana Stadium

Astana, Kazakhstan

**Construction completed** 2009

**Client** Kazakhstan Government

Architect

Tabanlioğlu Mimarlik-HOK

#### **Novoferm Solutions**

Elite doors
 Sectional doors Thermo 45

Astana Stadium is a multi-functional arena in the Kazakh capital Astana. The Stadium was built in 2009 and has 30,000 seats. The roof in the stadium is usually closed, but it can be opened if necessary. Primarily the stadium is used for home games of Kazakhstan's national soccer team and for the soccer club Lokomotive Astana.