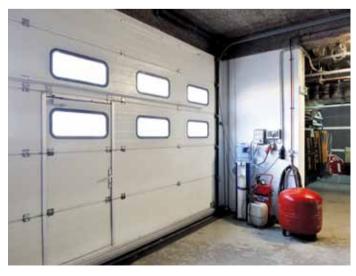

#### Docking

Novoferm energy saving Docking Systems offer the latest technology. Using the Novoferm i-vision controls it is possible to save up to 70 % on energy, compared to other dock-levellers on the market.

A clear objective is to use 100% recyclable materials. We select materials and components with great care. For instance, our docking control equipment is totally lead free and fully ROHS compliant.

For optimal corrosion protection, all surfaces of our dock levelers are blasted after welding to create the best possible foundation for the coating process. The coating used is in compliance with the Decopaint Directive (VOC).