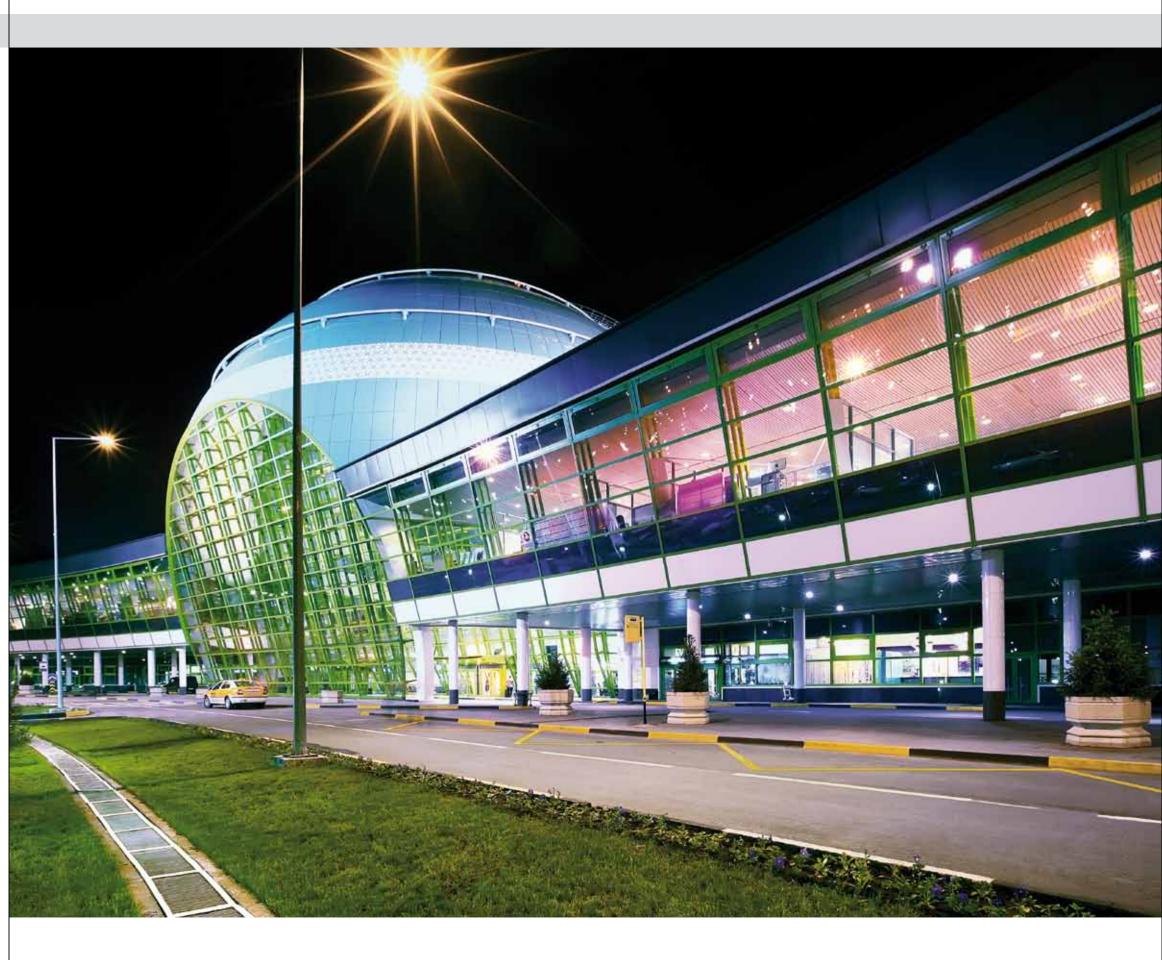

## Astana International Airport

#### Astana, Kazakhstan

Construction completed 2005

**Client** R.S.E. International Airport Astana

**Architect** Foster + Partners

#### **Novoferm Solutions**

• Multi purpose doors MZ 53

- Fire proof doors T30
- · Interior doors Super Plus

The Astana International Airport is the international airport of the Kazakh capital Astana. With 1.8 million passengers in 2009 it is the second largest airport in Kazakhstan. In 2005 the old airport building was replaced by this new terminal building, in order to meet the high international standards of a modern airport.