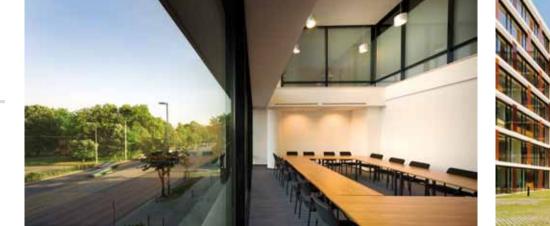

## Headquarter Germanischer Lloyd SE

Hamburg, Germany

**Construction completed** 2010

Client

Germanischer Lloyd SE

Architect

Jan Störmer, Architekturbüro Störmer, Murphy and Partners GbR

The headquarter of the Germanischer Lloyd SE has a brick facade which matches the traditional image of the harbour city. The architect Jan Störmer interrupts the facade with a impressive glass cube. The employees and visitors are welcomed by light. This light transmission is the architectural interpretation of the spirit of Germanischer Lloyd. This concept runs throughout the whole project.