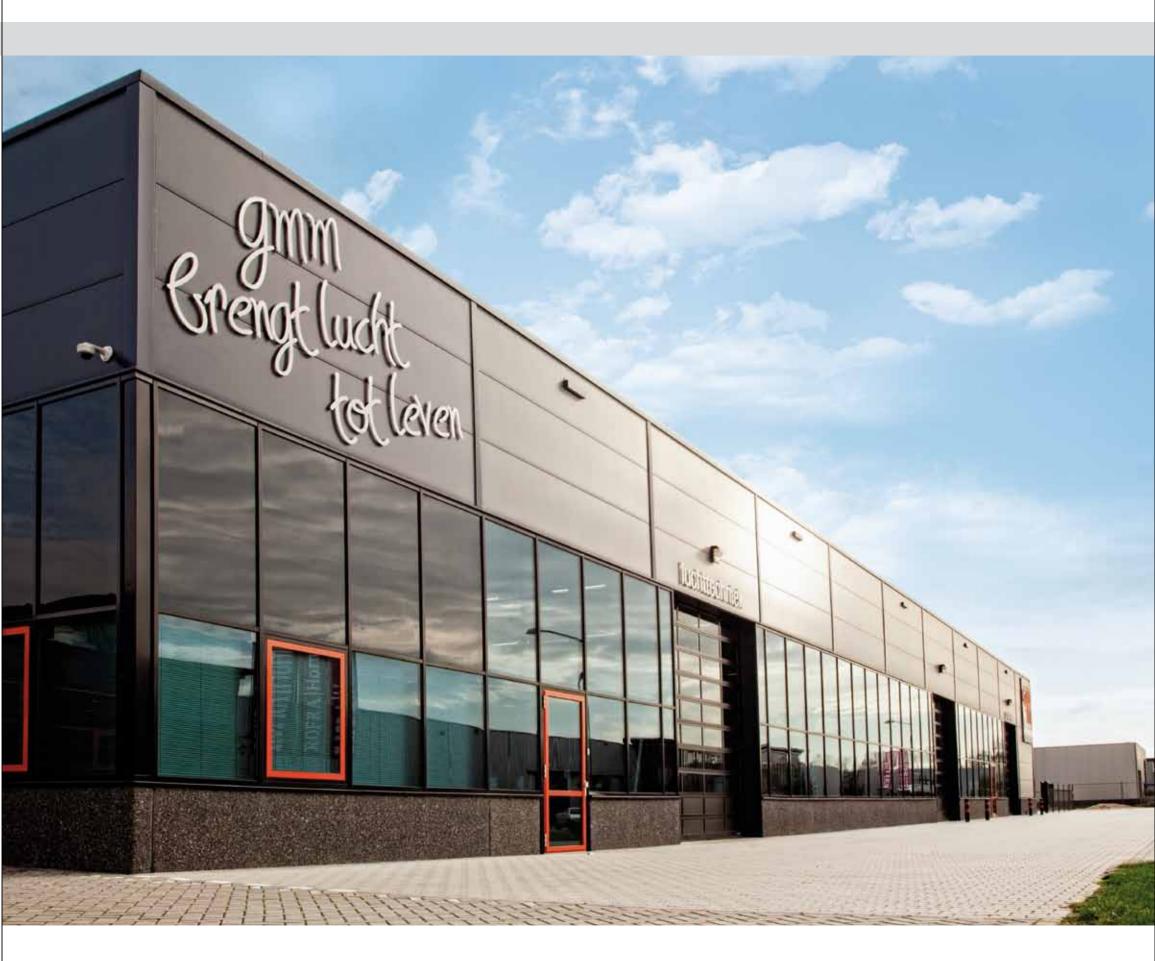

## G.M.M. Luchttechniek

Vaassen, Netherlands

**Construction completed** 2010

**Client** G.M.M. Luchttechniek

Architect

Fons van der Poel

#### **Novoferm Solutions**

- $\cdot$  Sectional doors Prisma stucco RAL 5004
- · Sectional doors Thermo
- · Speedroller NovoSpeed flex

G.M.M. Luchttechniek is one of the leading manufacturers and installers of air duct systems in the Netherlands. The company manufactures, supplies and installs these systems, as well as delivering technical solutions to its clients.