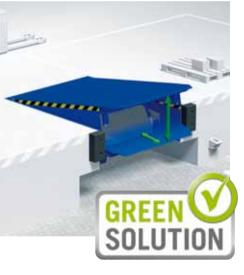

#### Docking

Novoferm energy saving Docking Systems offer the latest technology. Using the Novoferm i-vision controls it is possible to save up to 70 % on energy, compared to other dock-levellers on the market.

A clear objective is to use 100% recyclable materials. We select materials and components with great care. For instance, our docking control equipment is totally lead free and fully ROHS compliant.

For optimal corrosion protection, all surfaces of our dock levelers are blasted after welding to create the best possible foundation for the coating process. The coating used is in compliance with the Decopaint Directive (VOC).