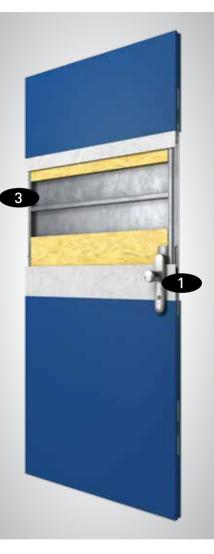

#### NovoSecur® steel hinged doors

#### Produced in accordance with EN V 1627. Security in detail.

1. The security features of the lock with up to 9 points, drill protected profile cylinder and light metal security door furniture.

2. The Novoferm special hinges are adjustable in three directions and offer extra security and ease of installation.

3. Special security by an internal welded steel tube frame with cross bracing.

4. Many different steel frame variants for almost any installation. A special feature is our renovation frame for retrofitting of old steel frames.

NovoSecur<sup>®</sup> doors can be produced in a variety of classifications. The highest being E-S9, which achieves the WK3 burglar resistance class.