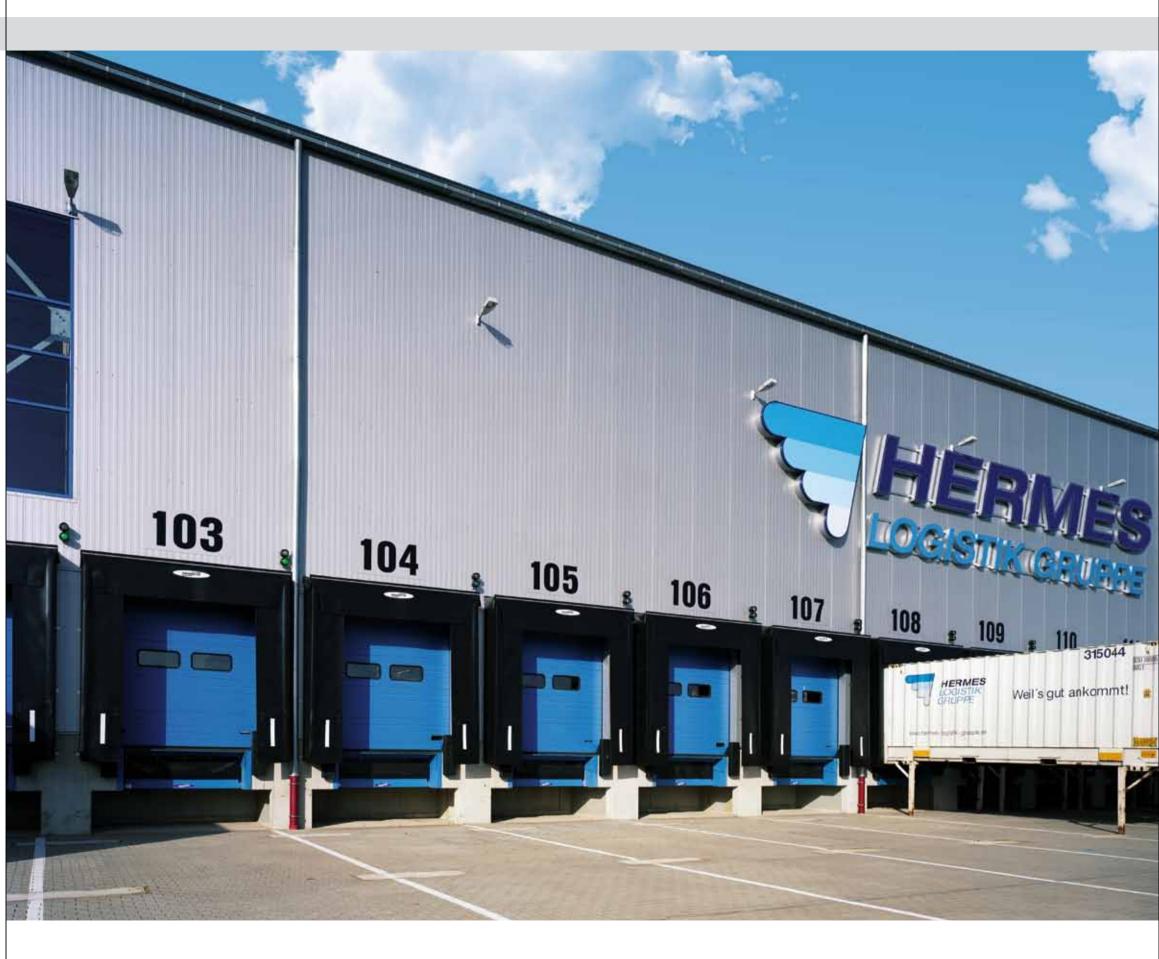

## Hermes Logistic Centre

Hückelhoven, Germany

Construction completed 2008

### Client

Hermes Logistic HUB West

### Architect

Casaplan AG

### **Novoferm Solutions**

- · Docking stations 2,000 x 2,000 mm
- · Docking stations 4,000 x 2,000 mm
- Sectional doors 2,800 x 3,000 mm, hand operated
- Sectional doors 2,800 x 3,000 mm with operator
- Sectional doors 4,000 x 4,200 mm with operator
- Sectional doors 6,000 x 4,200 mm with operator
- · Rollergrills 7,500 x 5,000 mm

The distribution centre is operating 24 hours a day. Because of that the project required a lot of know-how, in terms of functionality and reliability. The whole building was exactly aligned to the needs of Hermes, which extends to the color scheme of the Hermes brand.