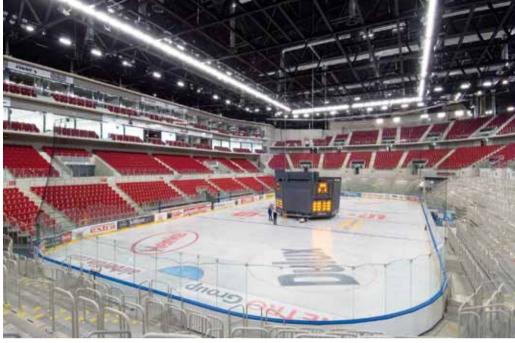

## Astana Ice Skate Stadium

#### Astana, Kazakhstan

## **Construction completed** 2010

**Client** Kazakhstan Government

Architect Altindal Mimarlik, Arketipo

#### **Novoferm Solutions**

· Elite doors

Novoglass doors

The Astana Ice Skate Stadium has a capacity of 8,900 people and was built for the 2011 Asian Winter Games. It is suitable for long and short track competitions and hockey games.