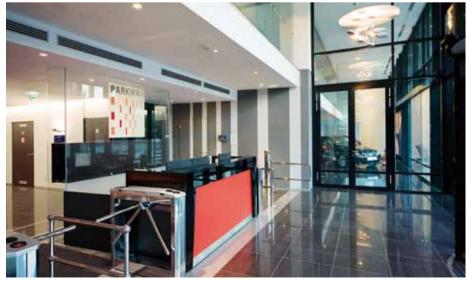

## Park Way Offices

Budapest, Hungary

**Construction completed** 2009

#### Client

Herosz AG

**Architect** Óbuda Építész Stúdió

#### **Novoferm Solutions**

- · Steel frames
- Interior doors Super Plus
- · Fire proof doors
- $\cdot$  Sliding doors
- · Fire proof doors H 8-5
- Sectional doors

The Park Way office in Budapest is a very modern and transparent office building in the centre of the city of Budapest. Thanks to the many glass fronts it is flooded with light and it offers a pleasant atmosphere for conferences or seminars.