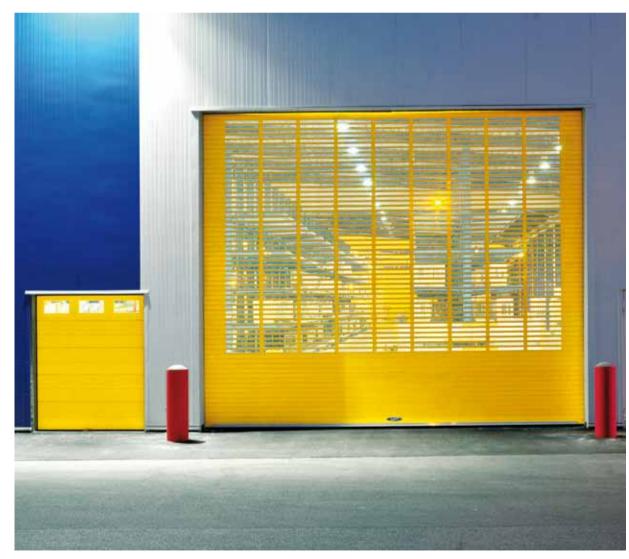

#### Sectional doors

Novoferm Insulated sectional doors for residential garages, collective parking and industrial applications are made from double skinned, hot galvanized steel sections, with PUR rigid foam core, which provides top sound proofing and excellent heat insulation.

#### Novospeed doors

Novospeed doors provide a high speed, moving barrier in many applications, including: Retail, Logistics, Automotive, Pharmacy & Chemistry, Food and Light & heavy industry.

This ensures a controlled working temperature in the area, saving energy losses and creating a pleasant working environment.