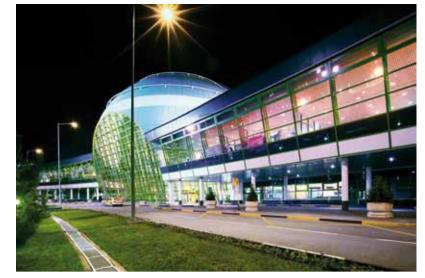

## Astana International Airport

#### Astana, Kazakhstan

Construction completed 2005

**Client** R.S.E. International Airport Astana

**Architect** Foster + Partners

#### **Novoferm Solutions**

• Multi purpose doors MZ 53

- Fire proof doors T30
- · Interior doors Super Plus

The Astana International Airport is the international airport of the Kazakh capital Astana. With 1.8 million passengers in 2009 it is the second largest airport in Kazakhstan. In 2005 the old airport building was replaced by this new terminal building, in order to meet the high international standards of a modern airport.