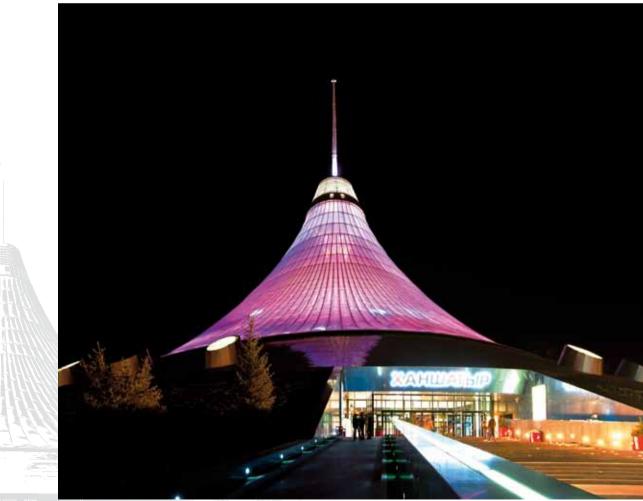

# Kahn Shatyr Shopping & Entertainment Centre

### Astana, Kazakhstan

Construction completed 2009

**Client** Sembol Construction

## Architect

Foster + Partners Lines Tusaval Mimarlik Hültekin

### **Novoferm Solutions**

· Elite doors

• UL Label doors

The building is 150 meter high and the roof is constructed from ETFE provided by Vector Foiltec. Since the completion, it remains one of the largest tented areas in the world. The area is around 100,000 square metres and in the ground are a water landscape with palms and an artificial river, including Venetian gondolas. In the base of the tent are cinemas and shopping centres.

This "Tent of the Khan" has to resist extreme climatic conditions. In winter, warm air is blown up the inner surface to prevent icing. In summer the heat can exhaust through the top of the tent.