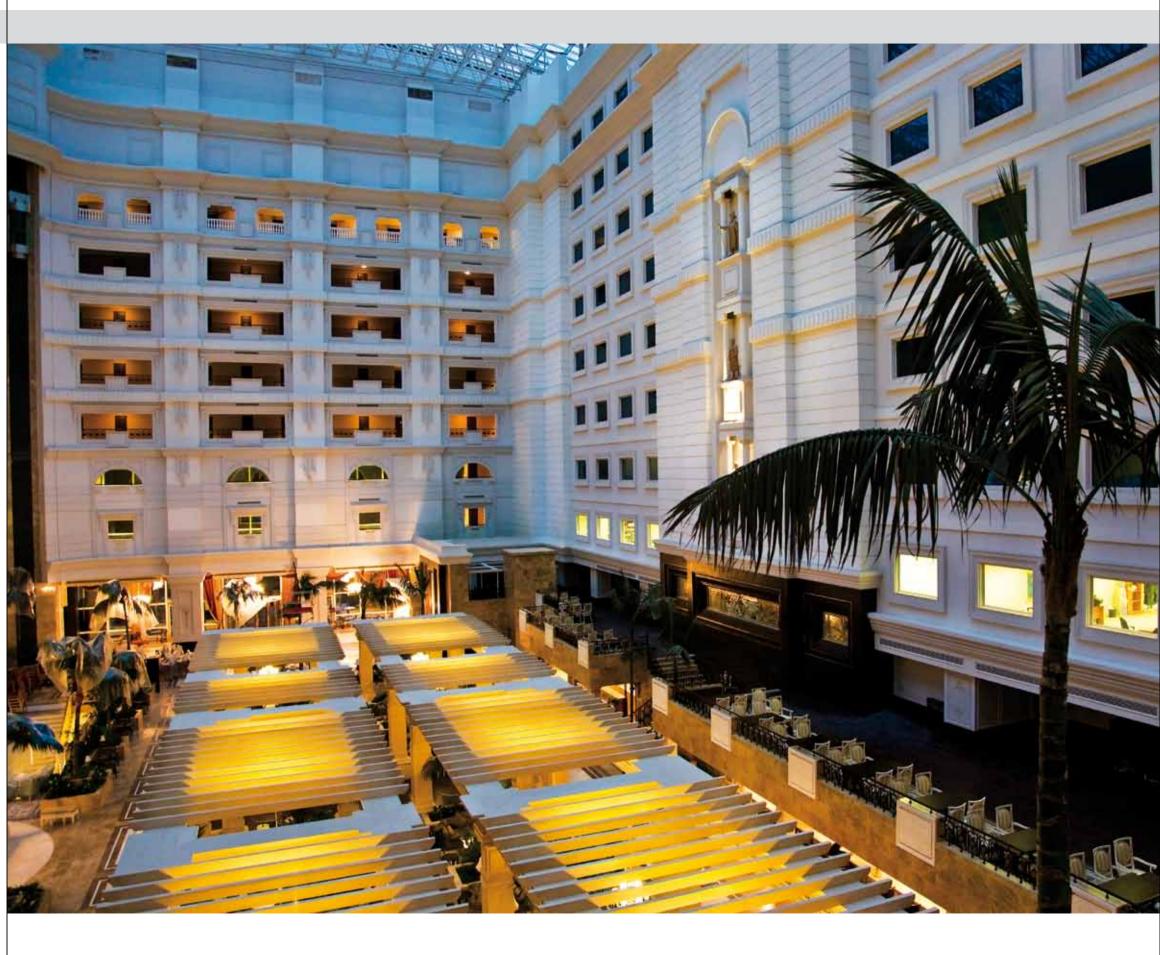

## **Rixos Hotel**

Almaty, Kazakhstan

**Construction completed** 2009

## Client

Alpari LTD

Architect

Linea Tusavul Architecture Gültekin Architecture

## **Novoferm Solutions**

· Elite doors

 $\cdot$  Fire proof sliding doors

The Rixos Hotel is located in the heart of Almaty. It has 238 rooms at 10 floors and it offers a luxurious and modern atmosphere for a comfortable hotel stay.