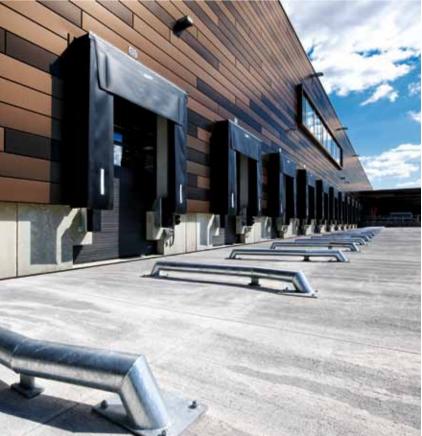

## Hermes Logistic Centre

Hückelhoven, Germany

Construction completed 2008

### Client

Hermes Logistic HUB West

### Architect

Casaplan AG

### **Novoferm Solutions**

- · Docking stations 2,000 x 2,000 mm
- · Docking stations 4,000 x 2,000 mm
- Sectional doors 2,800 x 3,000 mm, hand operated
- Sectional doors 2,800 x 3,000 mm with operator
- Sectional doors 4,000 x 4,200 mm with operator
- Sectional doors 6,000 x 4,200 mm with operator
- · Rollergrills 7,500 x 5,000 mm

The distribution centre is operating 24 hours a day. Because of that the project required a lot of know-how, in terms of functionality and reliability. The whole building was exactly aligned to the needs of Hermes, which extends to the color scheme of the Hermes brand.