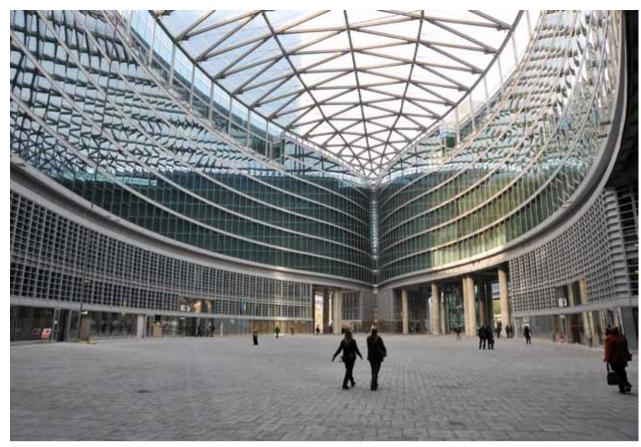

## La Nuova Sede della Regione Lombardia

Milan, Italy

Construction completed 2011

**Client** Lombardia Region

Architect Pei Cobb Freed & Partners

#### **Novoferm Solutions**

- · Elite fire proof doors
- · Sliding doors

The Palazzo Lombardia is an office complex in Milan. The tower is the highest skyscraper in Italy with a height of 161.3 metres and 39 floors. The Palazzo Lombardia is the seat of government and administration of the Region Lombardia, which owns the complex. The upper floors of the tower are provided as an observation point for the public.