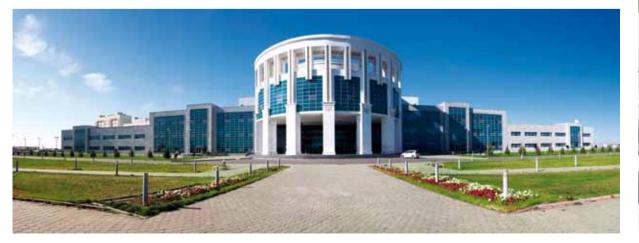

## La Nuova Sede della Regione Lombardia

Milan, Italy

Construction completed 2011

**Client** Lombardia Region

Architect Pei Cobb Freed & Partners

#### **Novoferm Solutions**

- · Elite fire proof doors
- · Sliding doors

The Palazzo Lombardia is an office complex in Milan. The tower is the highest skyscraper in Italy with a height of 161.3 metres and 39 floors. The Palazzo Lombardia is the seat of government and administration of the Region Lombardia, which owns the complex. The upper floors of the tower are provided as an observation point for the public.