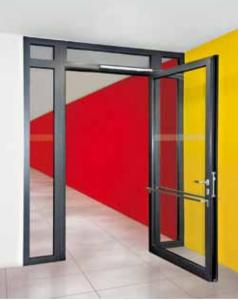

#### NovoSecur® steel hinged doors

#### Produced in accordance with EN V 1627. Security in detail.

1. The security features of the lock with up to 9 points, drill protected profile cylinder and light metal security door furniture.

2. The Novoferm special hinges are adjustable in three directions and offer extra security and ease of installation.

3. Special security by an internal welded steel tube frame with cross bracing.

4. Many different steel frame variants for almost any installation. A special feature is our renovation frame for retrofitting of old steel frames.

NovoSecur<sup>®</sup> doors can be produced in a variety of classifications. The highest being E-S9, which achieves the WK3 burglar resistance class.