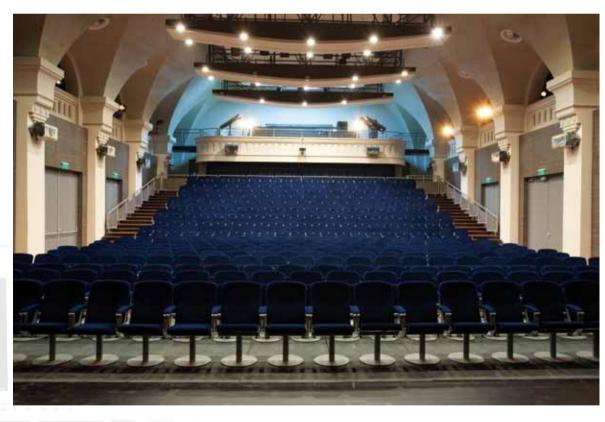

## Jászai Mari Theatre

Tatabánya, Hungary

Construction completed 2009

**Client** Tatabánya, self-administration

Architect

IN ANTIS Épitész Iroda GmbH

### **Novoferm Solutions**

- · Fire proof doors
- · Interior doors Super Plus
- · Steel frames
- · Acoustic doors El90 41 db
- $\cdot$  Fire proof sliding doors

The Jászai Mari theatre has a movable orchestra pit, so between 356 and 417 people can be seated in the auditorium. The Jászai Mari theatre shows classic and contemporary plays.