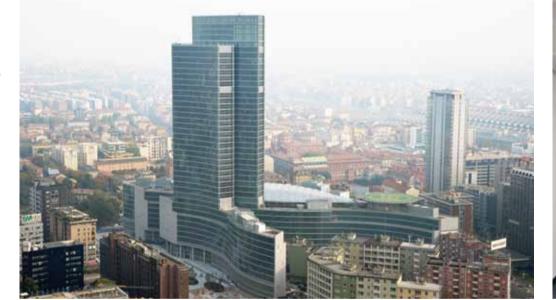

## La Nuova Sede della Regione Lombardia

Milan, Italy

Construction completed 2011

**Client** Lombardia Region

Architect Pei Cobb Freed & Partners

#### **Novoferm Solutions**

- · Elite fire proof doors
- · Sliding doors

The Palazzo Lombardia is an office complex in Milan. The tower is the highest skyscraper in Italy with a height of 161.3 metres and 39 floors. The Palazzo Lombardia is the seat of government and administration of the Region Lombardia, which owns the complex. The upper floors of the tower are provided as an observation point for the public.