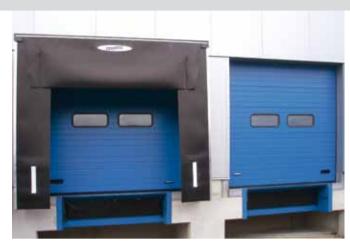

#### Docking

Novoferm energy saving Docking Systems offer the latest technology. Using the Novoferm i-vision controls it is possible to save up to 70 % on energy, compared to other dock-levellers on the market.

A clear objective is to use 100% recyclable materials. We select materials and components with great care. For instance, our docking control equipment is totally lead free and fully ROHS compliant.

For optimal corrosion protection, all surfaces of our dock levelers are blasted after welding to create the best possible foundation for the coating process. The coating used is in compliance with the Decopaint Directive (VOC).