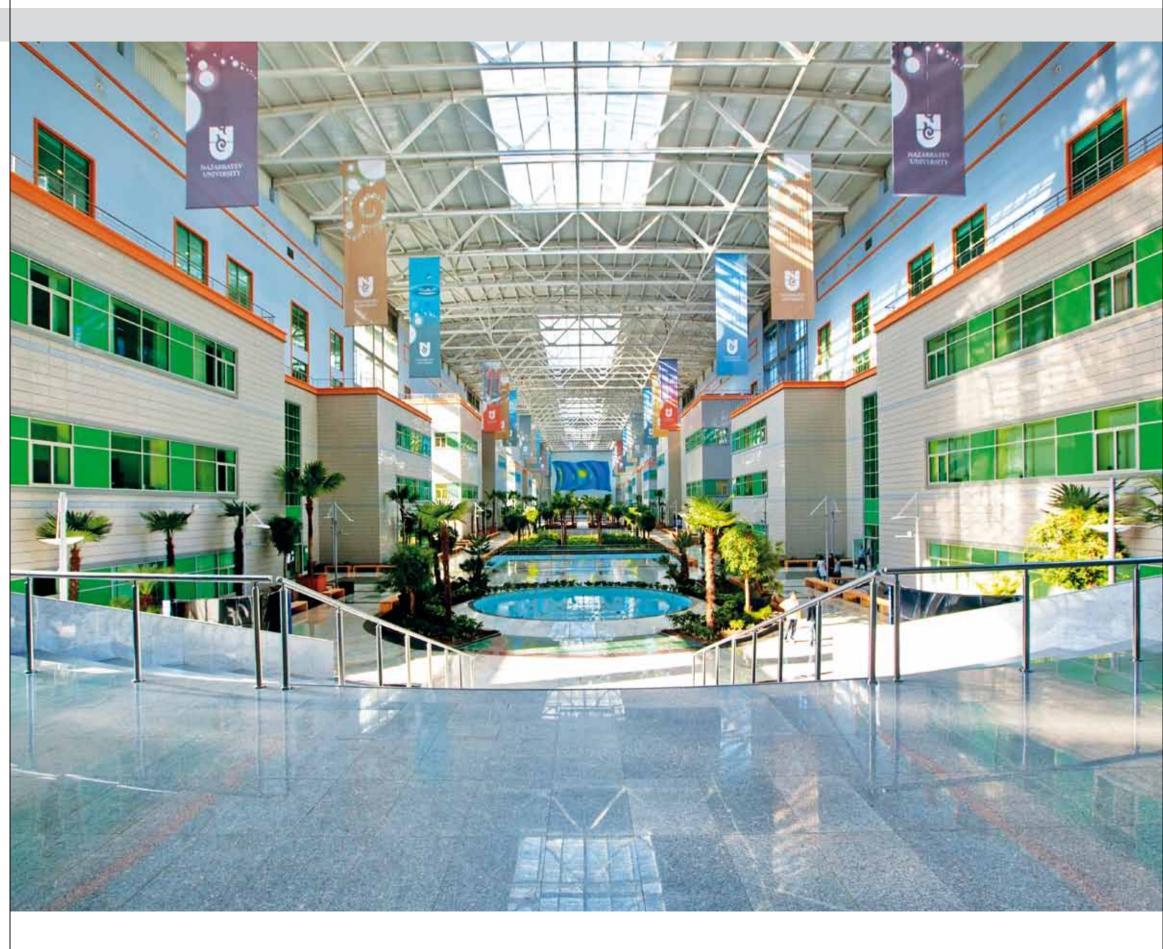

## Nazarbayev University

Astana, Kazakhstan

**Construction completed** 2009

**Client** Kazakhstan Government

Architect

Archipel, Atkins

### **Novoferm Solutions**

- Multi purpose doors MZ 53
- · Interior doors Super Plus
- · Elite doors

The Nazarbayev University is a university in Astana, which was founded on the personal initiative of President Nursultan Nazarbayev. The university was opened in 2010 and currently has around 1,000 students.