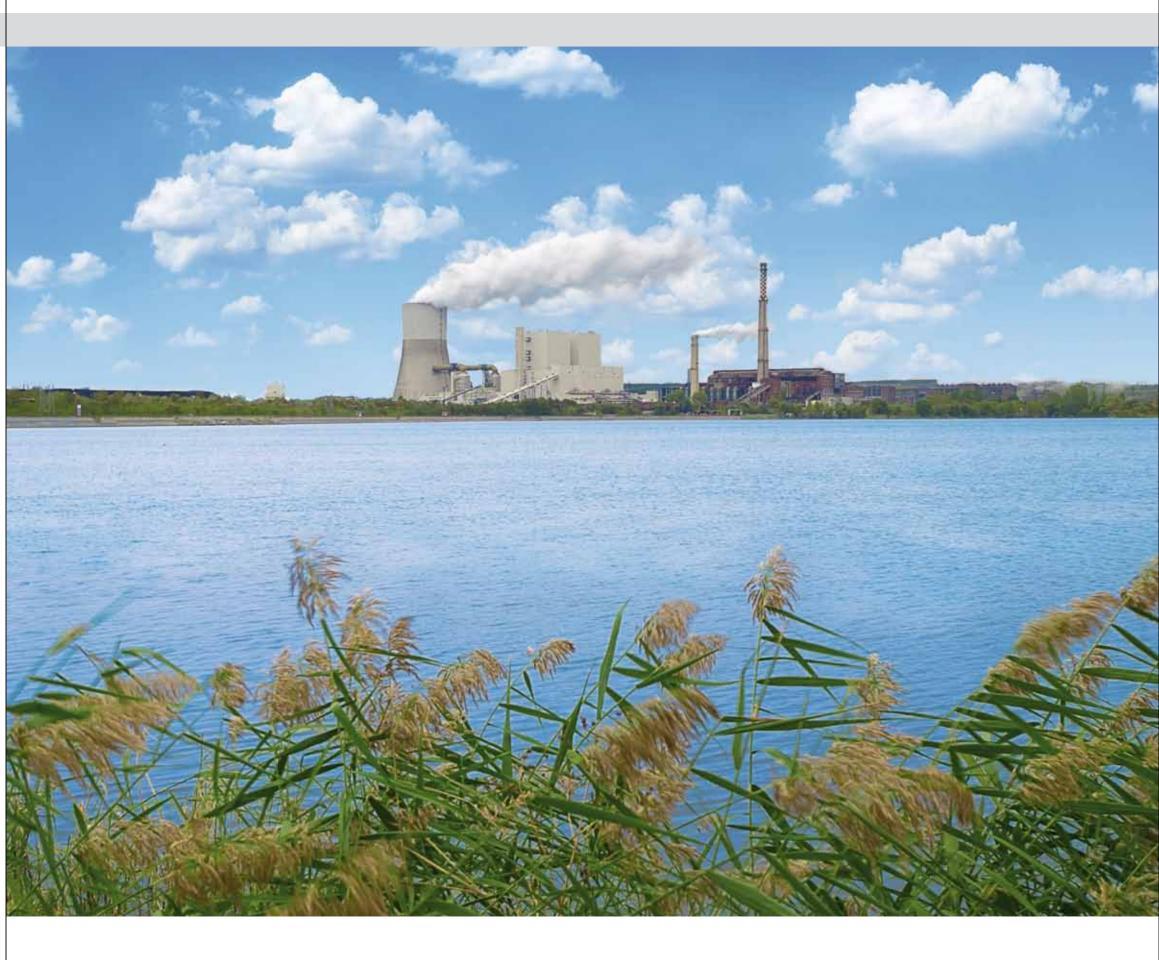

## Maritza East power plant

Galabovo, Bulgaria

Construction completed 2010

**Client** Bulgarian Government

Architect

The Maritza East Complex is the largest power plant in South Eastern Europe. It consists of three lignite-fired thermal power stations. The complex is located in a large lignite coal basin, which includes several mines, enrichment plants, a briquette plant and its own railway system.