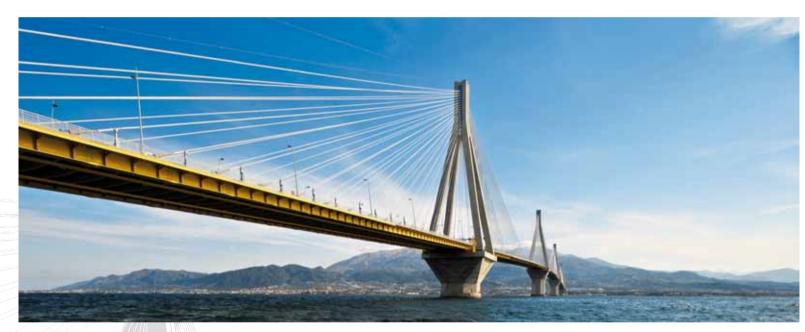

## Rion-Antirion-Bridge Maintenance Building

Rion & Antirion, Greece

**Construction completed** 2004

**Client** Hellenic Republic

Architect

Berdj Mikaelian & Concepto, France

#### **Novoferm Solutions**

 $\cdot$  Fire proof doors

- · Sectional doors
- · Steel frames

The Rion-Antirion-Bridge is a road bridge with a length of 2,883 meters. It crosses the Gulf of Corinth, and so it connects the western end of Peloponnese with the Greek mainland. It is the second largest cable-stayed bridge in the world. Engineering maintenance is an essential part of the up-keep of the bridge.