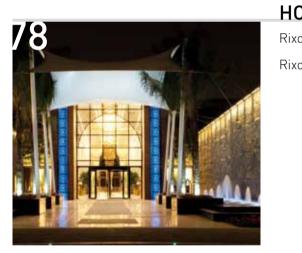

## **Rixos Hotel**

Almaty, Kazakhstan

**Construction completed** 2009

## Client

Alpari LTD

Architect

Linea Tusavul Architecture Gültekin Architecture

## **Novoferm Solutions**

· Elite doors

 $\cdot$  Fire proof sliding doors

The Rixos Hotel is located in the heart of Almaty. It has 238 rooms at 10 floors and it offers a luxurious and modern atmosphere for a comfortable hotel stay.