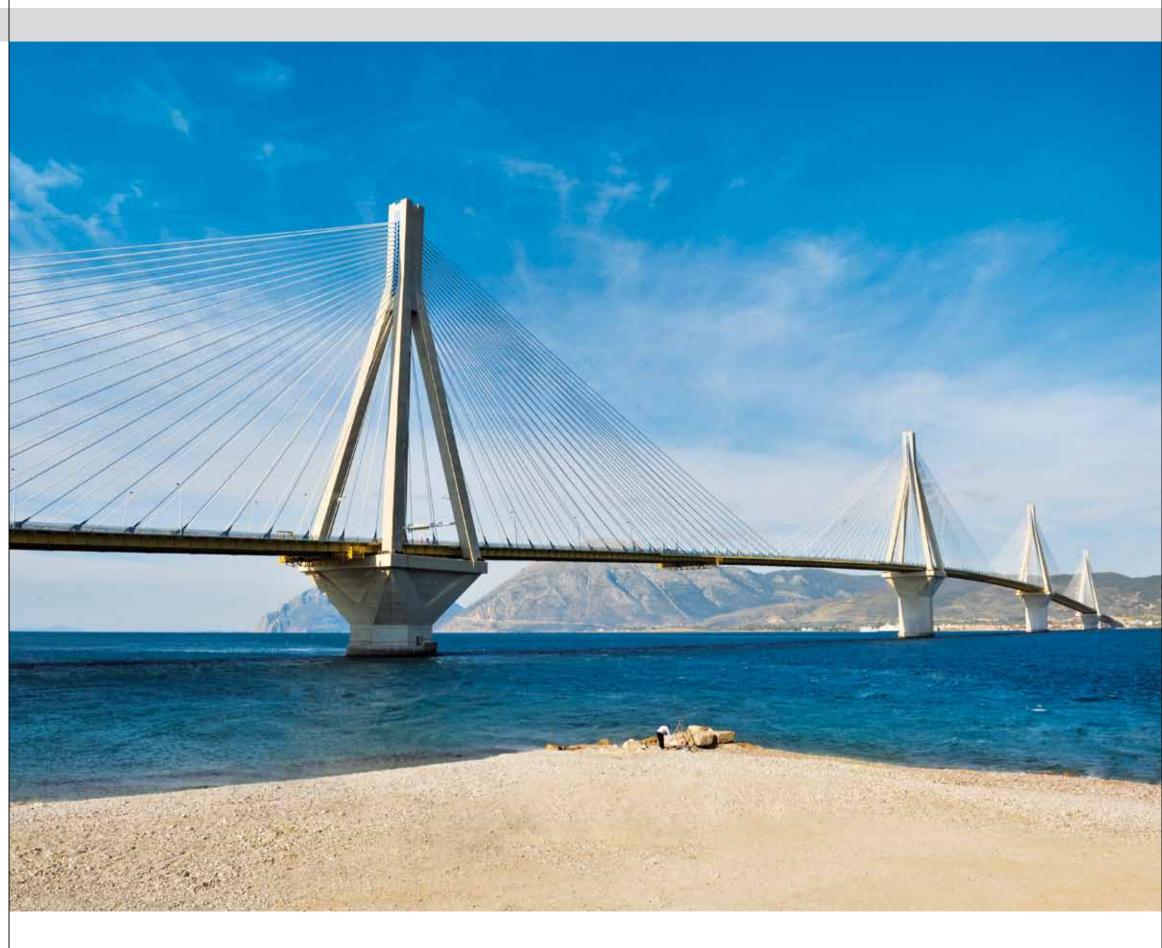

## Rion-Antirion-Bridge Maintenance Building

Rion & Antirion, Greece

**Construction completed** 2004

**Client** Hellenic Republic

Architect

Berdj Mikaelian & Concepto, France

#### **Novoferm Solutions**

 $\cdot$  Fire proof doors

- · Sectional doors
- · Steel frames

The Rion-Antirion-Bridge is a road bridge with a length of 2,883 meters. It crosses the Gulf of Corinth, and so it connects the western end of Peloponnese with the Greek mainland. It is the second largest cable-stayed bridge in the world. Engineering maintenance is an essential part of the up-keep of the bridge.