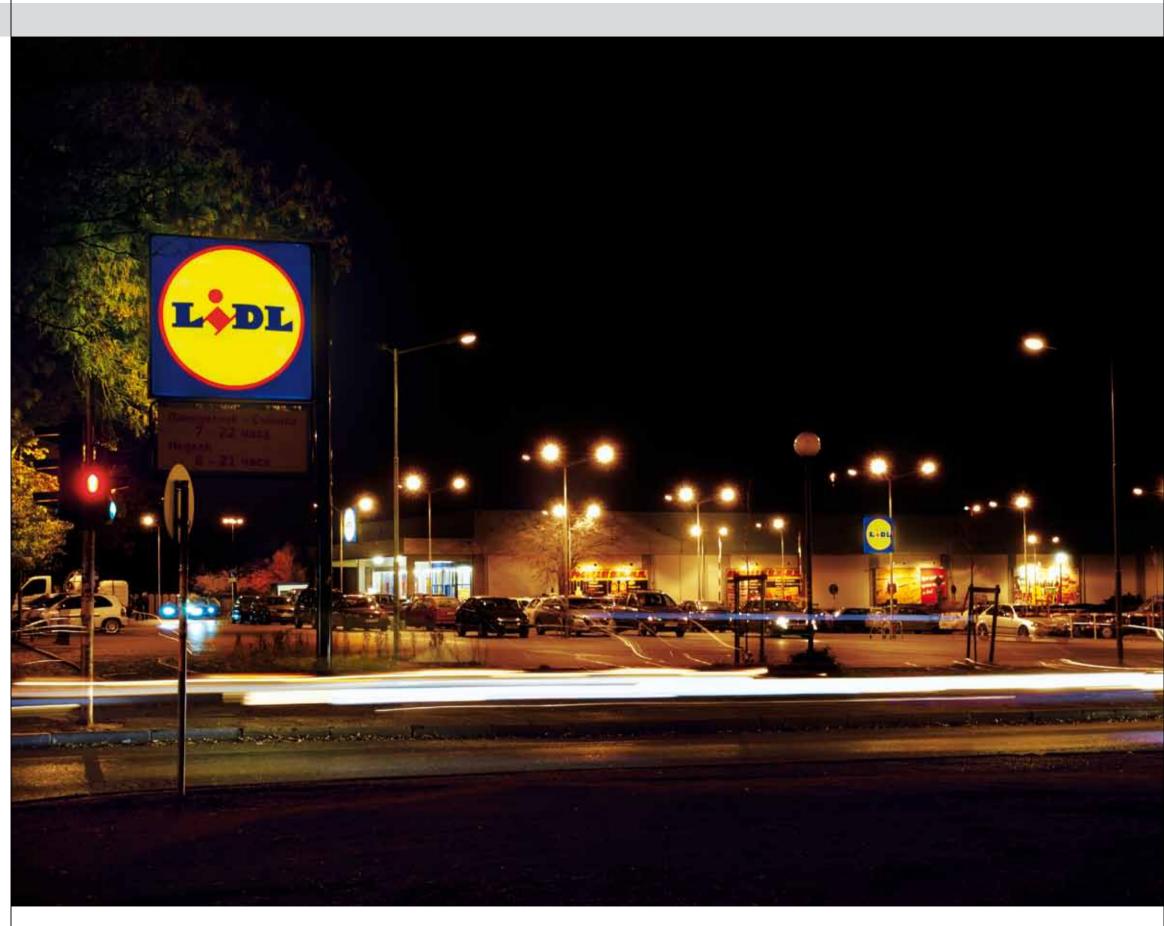

## Lidl

Sofia, Bulgaria

**Construction completed** 2010

**Client** Lidl Bulgaria

Architect

#### **Novoferm Solutions**

- $\cdot$  Sectional doors Thermo iso 45
- $\cdot$  Docking station Novo Dock L100
- · Interior doors Super Color
- Multi purpose doors MZ53

Lidl is one of the largest supermarket chains in Europe. It has more than 150,000 employees in over 9,000 branches in over 20 countries. The Lidl branches are characterized by high functionality and convenience and by a clean and pleasant atmosphere.