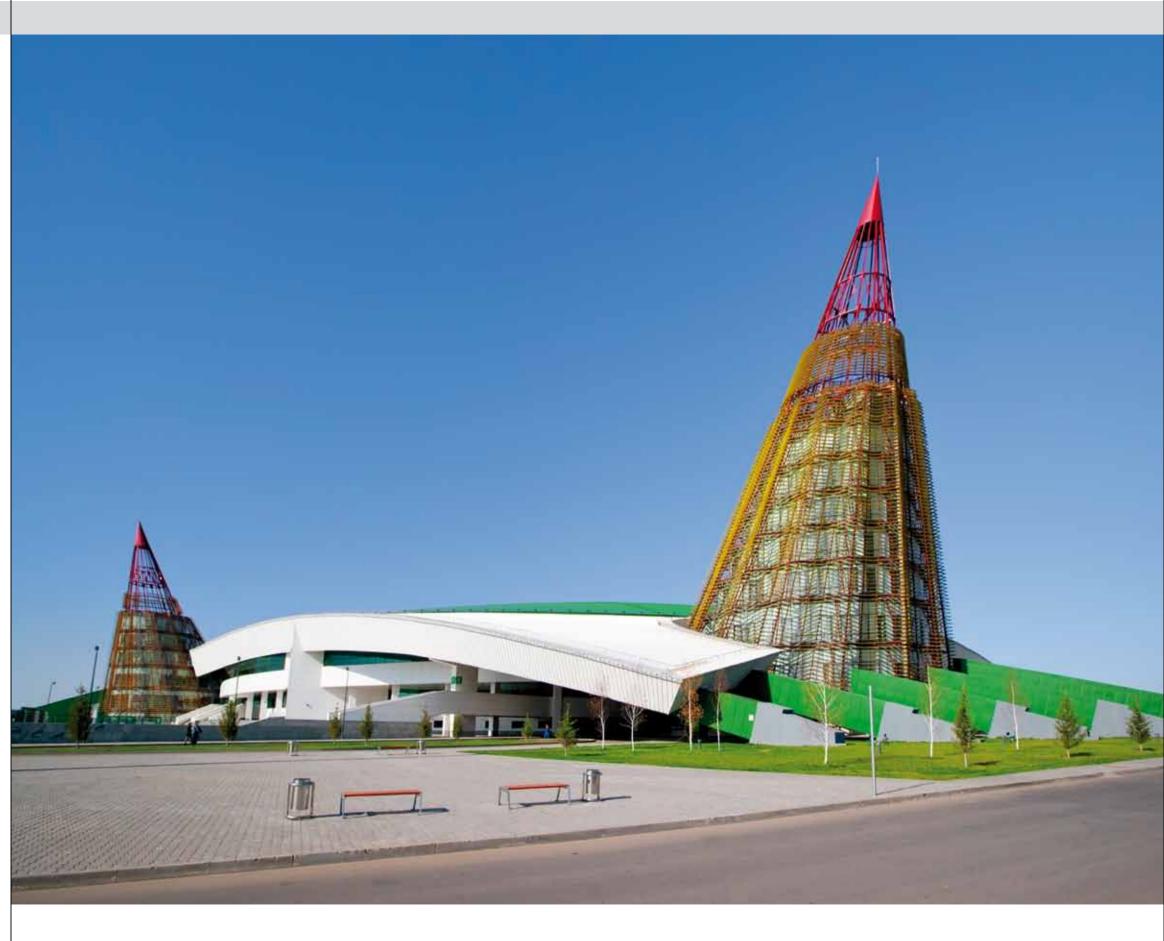

## Astana Ice Skate Stadium

#### Astana, Kazakhstan

## **Construction completed** 2010

**Client** Kazakhstan Government

Architect Altindal Mimarlik, Arketipo

#### **Novoferm Solutions**

· Elite doors

Novoglass doors

The Astana Ice Skate Stadium has a capacity of 8,900 people and was built for the 2011 Asian Winter Games. It is suitable for long and short track competitions and hockey games.