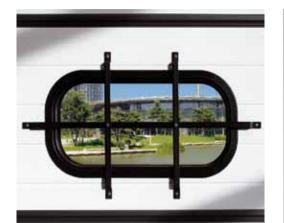

#### Multi-point locking and additional burglar protection for garage doors and side doors Special features allow Novoferm to meet even the stringent requirements of the WK2 standard.

**Burglary prevention for industrial doors** Windows can, if required, be secured against burglary through an internal grille fitted on the inside of the door.