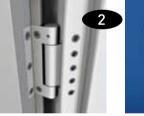

#### Produced in accordance with EN V 1627. Security in detail.

1. The security features of the lock with up to 9 points, drill protected profile cylinder and light metal security door furniture.

2. The Novoferm special hinges are adjustable in three directions and offer extra security and ease of installation.