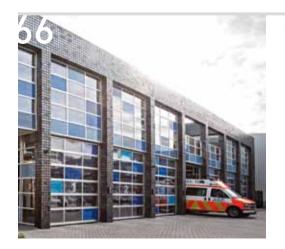

## VZA Amsterdam

Aalsmeer, Netherlands

Construction completed 2009

Client

VZA Amsterdam

Architect ENZO architects

#### **Novoferm Solutions**

 $\cdot$  Prisma sectional doors

The VZA Amsterdam has around 415 employees and 120 vehicles. It is the largest ambulance organization in the Netherlands. The services include outpatient care, transport and social welfare.