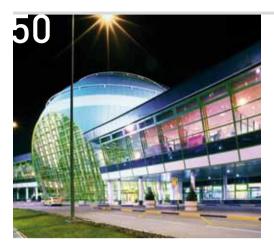

## Astana International Airport

#### Astana, Kazakhstan

Construction completed 2005

**Client** R.S.E. International Airport Astana

**Architect** Foster + Partners

#### **Novoferm Solutions**

• Multi purpose doors MZ 53

- Fire proof doors T30
- · Interior doors Super Plus

The Astana International Airport is the international airport of the Kazakh capital Astana. With 1.8 million passengers in 2009 it is the second largest airport in Kazakhstan. In 2005 the old airport building was replaced by this new terminal building, in order to meet the high international standards of a modern airport.