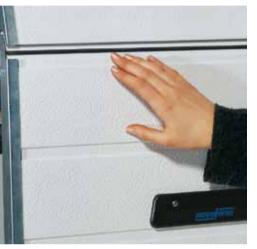

#### Safety edge

If a power operated sectional door detects an object when closing, it will immediately stop and reverse.