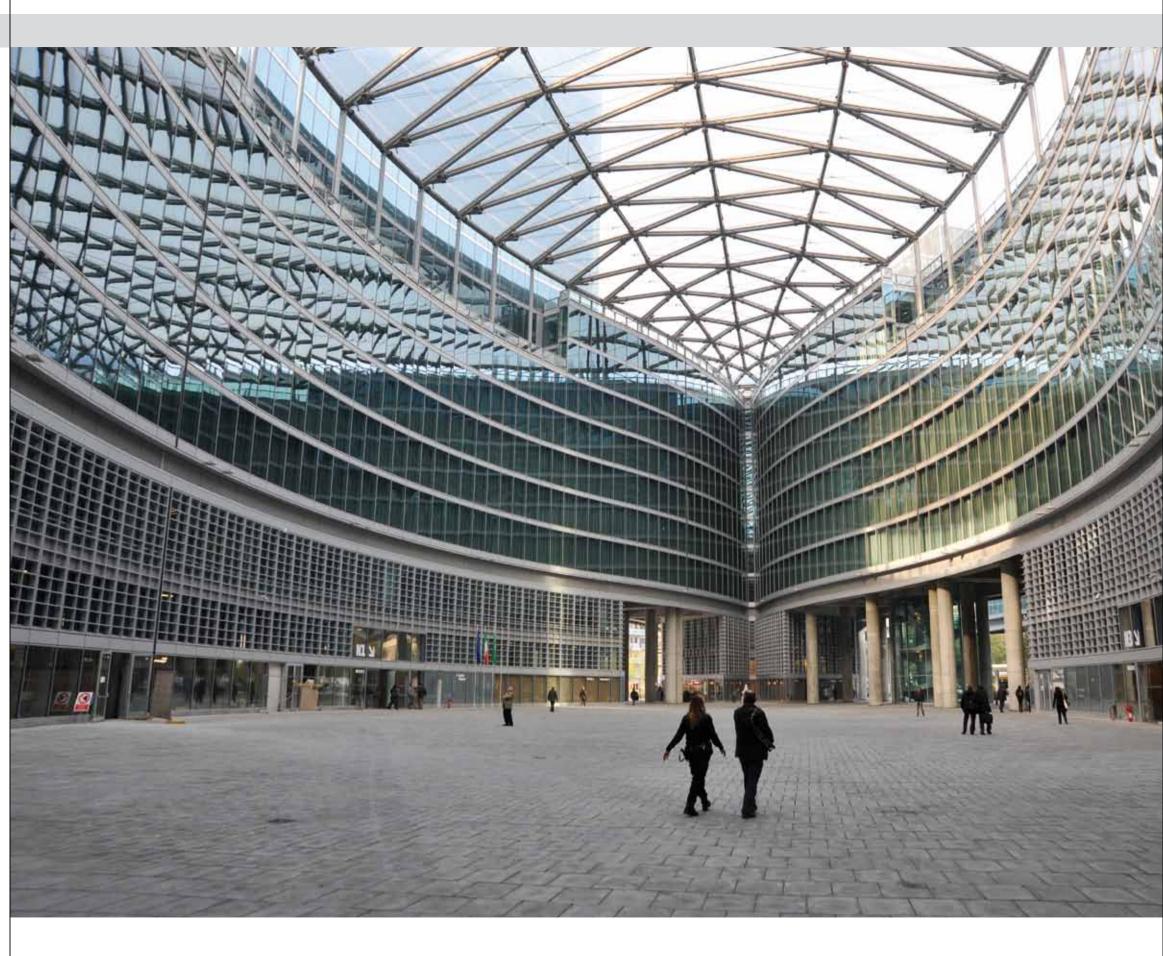

## La Nuova Sede della Regione Lombardia

Milan, Italy

Construction completed 2011

**Client** Lombardia Region

Architect Pei Cobb Freed & Partners

#### **Novoferm Solutions**

- · Elite fire proof doors
- · Sliding doors

The Palazzo Lombardia is an office complex in Milan. The tower is the highest skyscraper in Italy with a height of 161.3 metres and 39 floors. The Palazzo Lombardia is the seat of government and administration of the Region Lombardia, which owns the complex. The upper floors of the tower are provided as an observation point for the public.