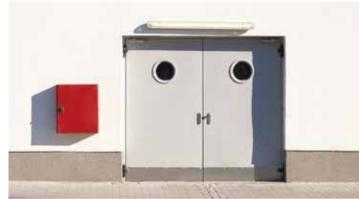

# **SECURITY SOLUTIONS**

Novoferm provides a wide range of products for residential and non-residential applications that provide burglary prevention features. For example:

#### Sectional doors

#### Lift safety device

The door can be protected against burglary in several ways. A lift safety device is provided as standard for electrically driven industrial doors.

#### Multi-point locking and additional burglar protection for garage doors and side doors Special features allow Novoferm to meet even the stringent requirements of the WK2 standard.

**Burglary prevention for industrial doors** Windows can, if required, be secured against burglary through an internal grille fitted on the inside of the door.