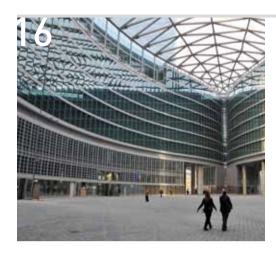

## La Nuova Sede della Regione Lombardia

Milan, Italy

Construction completed 2011

**Client** Lombardia Region

Architect Pei Cobb Freed & Partners

#### **Novoferm Solutions**

- · Elite fire proof doors
- · Sliding doors

The Palazzo Lombardia is an office complex in Milan. The tower is the highest skyscraper in Italy with a height of 161.3 metres and 39 floors. The Palazzo Lombardia is the seat of government and administration of the Region Lombardia, which owns the complex. The upper floors of the tower are provided as an observation point for the public.