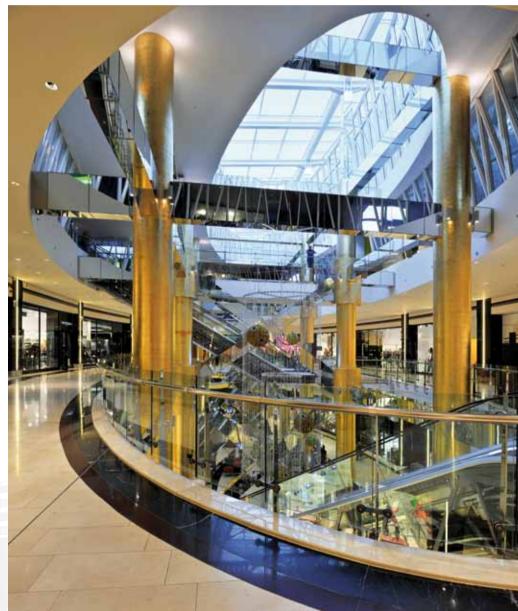

## Golden Hall Shopping Centre

Marousi – Athens, Greece

Construction completed

**Client** Hellenic Republic & Lamda Development

Architect

#### **Novoferm Solutions**

· Fire proof doors

· Transformer doors

The Golden Hall Shopping Centre was opened on 28 November 2008. The shopping centre is located in the north of Athens, near the Olympic stadium. There are around 130 shops in a space of 5,800 square metres, including department stores, clothing stores, service companies and restaurants.