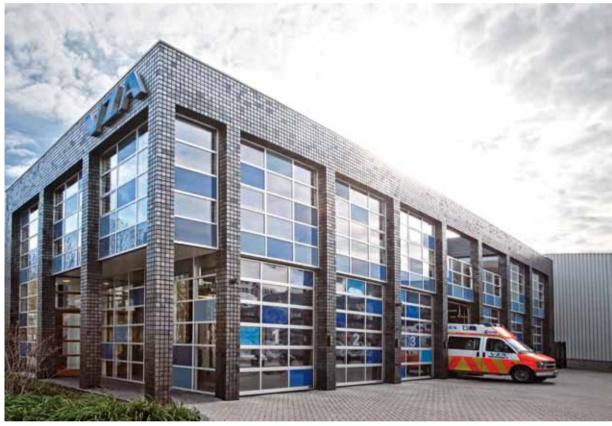

## VZA Amsterdam

Aalsmeer, Netherlands

Construction completed 2009

Client

VZA Amsterdam

Architect ENZO architects

#### **Novoferm Solutions**

 $\cdot$  Prisma sectional doors

The VZA Amsterdam has around 415 employees and 120 vehicles. It is the largest ambulance organization in the Netherlands. The services include outpatient care, transport and social welfare.