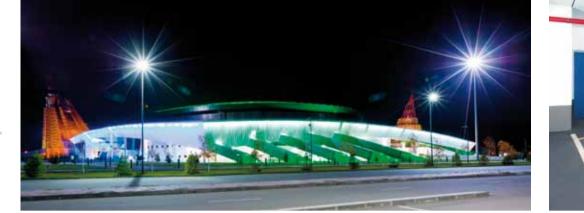

## Astana Stadium

Astana, Kazakhstan

**Construction completed** 2009

**Client** Kazakhstan Government

Architect

Tabanlioğlu Mimarlik-HOK

#### **Novoferm Solutions**

Elite doors
 Sectional doors Thermo 45

Astana Stadium is a multi-functional arena in the Kazakh capital Astana. The Stadium was built in 2009 and has 30,000 seats. The roof in the stadium is usually closed, but it can be opened if necessary. Primarily the stadium is used for home games of Kazakhstan's national soccer team and for the soccer club Lokomotive Astana.