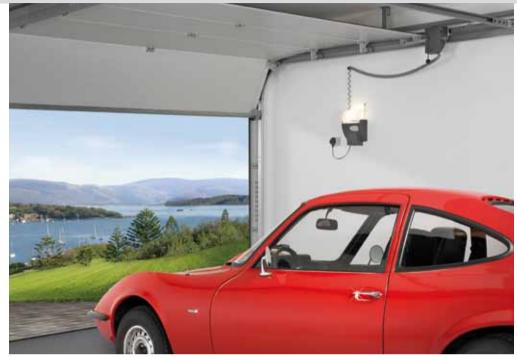

#### Sectional doors

Novoferm Insulated sectional doors for residential garages, collective parking and industrial applications are made from double skinned, hot galvanized steel sections, with PUR rigid foam core, which provides top sound proofing and excellent heat insulation.

## Novoferm solutions for residential applications:

Novoferm offers a wide range of solutions for entrance systems in family homes and apartments

Garage doors & automation Carports & shelters Roller shutters Collective parking Fire doors Security doors