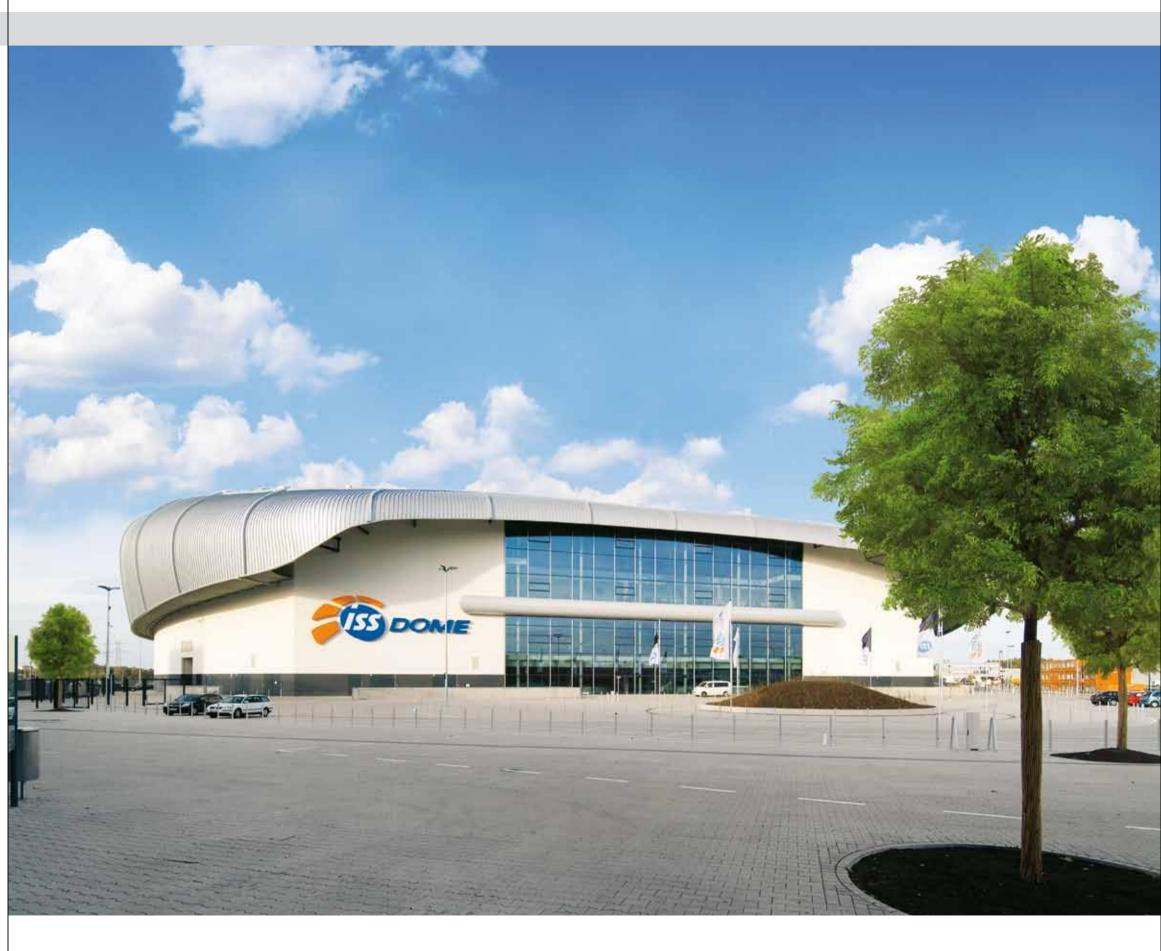

## ISS Dome

Düsseldorf, Germany

Construction completed 2006

Client

Industrieterrains Düsseldorf-Reisholz AG

Architect

RKW Rhode, Kellmann, Wawrowsky

#### **Novoferm Solutions**

- Multi purpose doors
- $\cdot$  Fire proof doors with panic push bars
- TH80 roller shutter with double-walled, insulated foam-filled slats natural aluminum with clear lacquer coating
- T90 fire proof sliding doors with locking device and with tripping device

ISS Dome is an event location with seating capacity for 13,400 people. Impressively the stadium has a futuristic design, innovative technical features and is highly flexible to use. It combines modern architecture with the highest functionality.