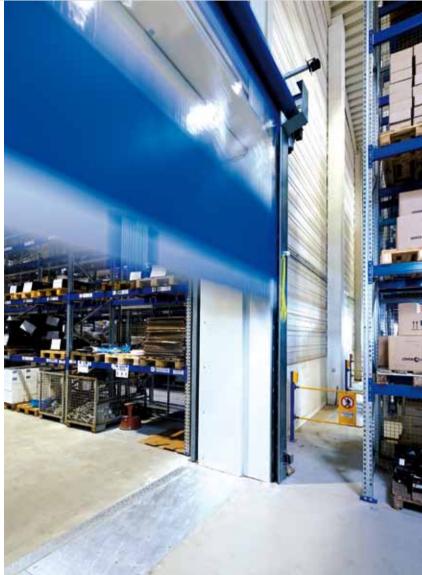

#### Novospeed doors

Novospeed doors provide a high speed, moving barrier in many applications, including: Retail, Logistics, Automotive, Pharmacy & Chemistry, Food and Light & heavy industry.

This ensures a controlled working temperature in the area, saving energy losses and creating a pleasant working environment.

#### Docking

Novoferm energy saving Docking Systems offer the latest technology. Using the Novoferm i-vision controls it is possible to save up to 70 % on energy, compared to other dock-levellers on the market.