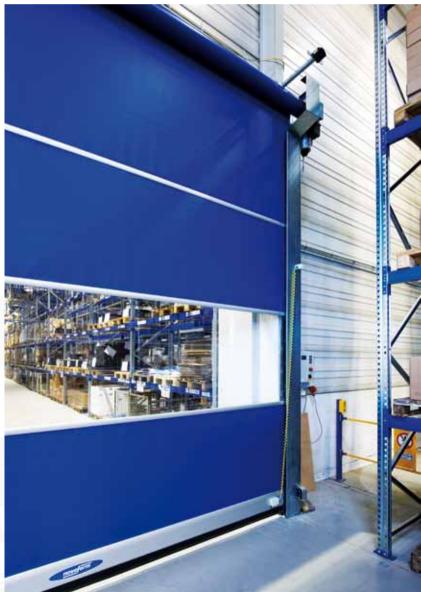

#### Novospeed doors

Novospeed doors provide a high speed, moving barrier in many applications, including: Retail, Logistics, Automotive, Pharmacy & Chemistry, Food and Light & heavy industry.

This ensures a controlled working temperature in the area, saving energy losses and creating a pleasant working environment.