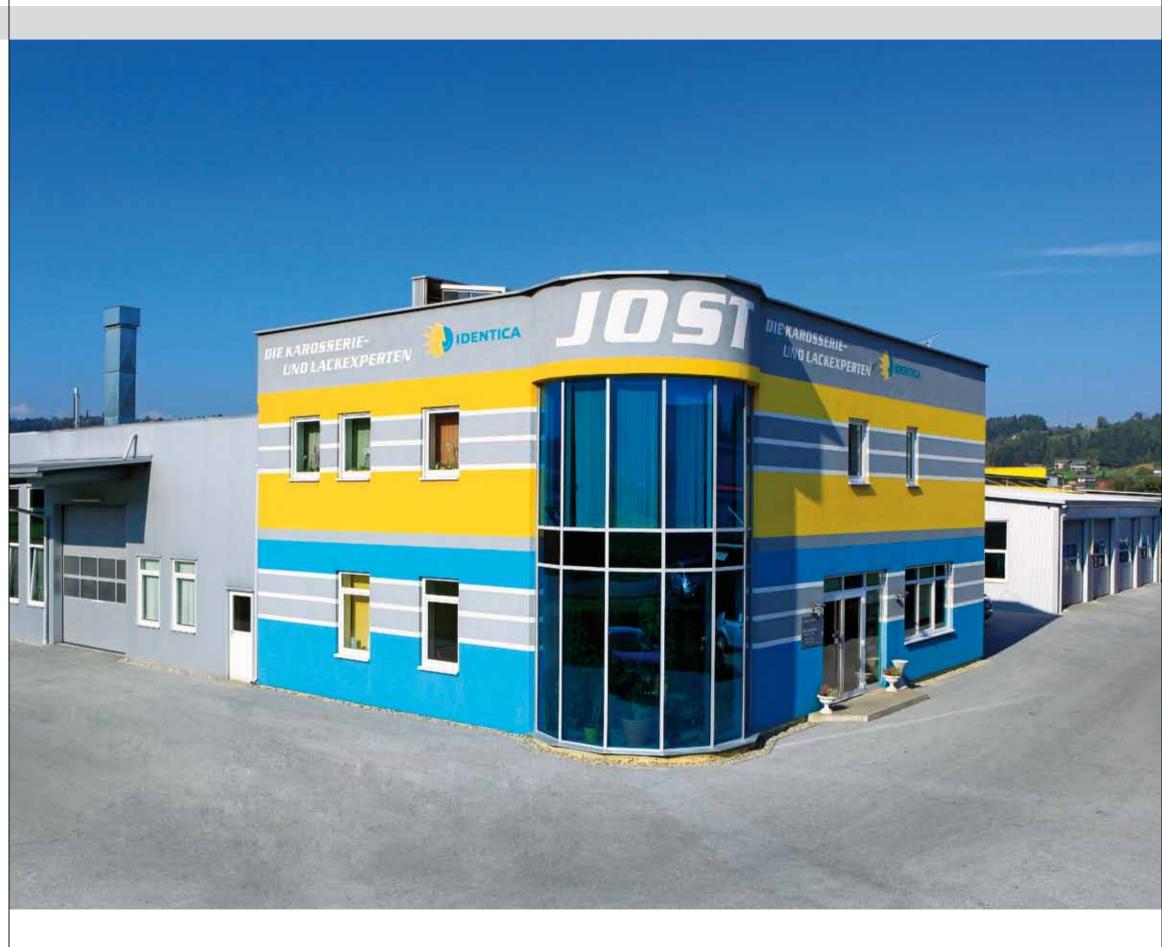

## Fa. Jost, office and workshop

Krottendorf, Austria

**Construction completed** 2006

**Client** Werner Jost

Architect

Hallenbau Pfeiffer GmbH

**Novoferm Solutions** 

· Sectional doors Thermo 45

Fa. Werner Jost is a family company in Austria. Its services include painting and decorating work, car paint shop and a rental of work platforms. Novoferm delivered industrial sectional doors for this branch of the company, in the industrial park of Kroffendorf.