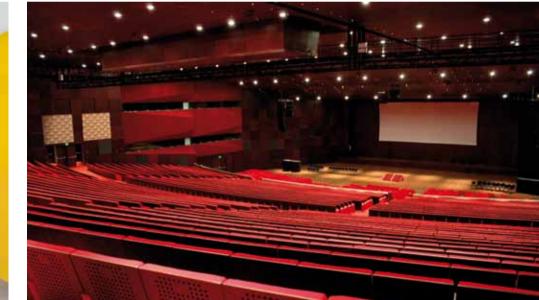

### **Novoferm Solutions**

- $\cdot$  Fire proof hinge doors
- · Trapdoors
- Specific fire proof doors (sliding with included two double leaf doors, swinging both ways)

In March 2011 the Gaîté Lyrique began a new life. With the renovation of this 19th century theatre it became the Parisian Centre of Digital Culture. The new facilities include a large, modular hall with 1,100 seats, a small hall with 100 seats, a small studio stage and a resource centre that is dedicated to digital culture.