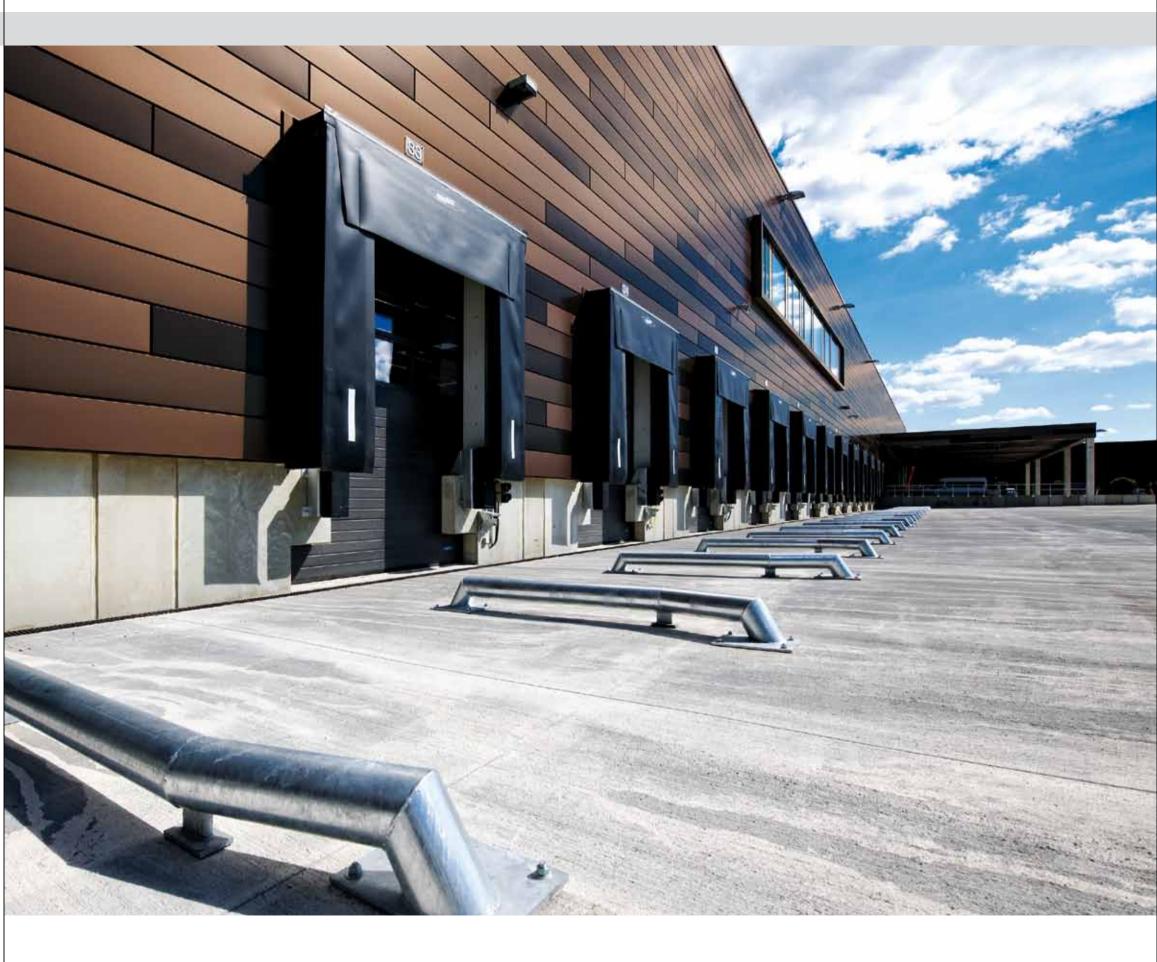

#### Docking

Novoferm energy saving Docking Systems offer the latest technology. Using the Novoferm i-vision controls it is possible to save up to 70 % on energy, compared to other dock-levellers on the market.

A clear objective is to use 100% recyclable materials. We select materials and components with great care. For instance, our docking control equipment is totally lead free and fully ROHS compliant.

For optimal corrosion protection, all surfaces of our dock levelers are blasted after welding to create the best possible foundation for the coating process. The coating used is in compliance with the Decopaint Directive (VOC).