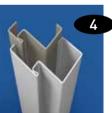

3. Special security by an internal welded steel tube frame with cross bracing.

4. Many different steel frame variants for almost any installation. A special feature is our renovation frame for retrofitting of old steel frames.