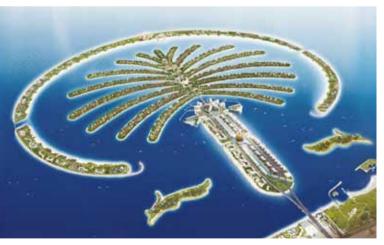

## Palm Island

Dubai, Emirates

**Construction completed** 2006

**Client** BIN GHURAIR TRAIDING

"The Palm, Jumeirah" is located between the Jebel Ali port and the centre of Dubai. Palm Jumeirah has an area of 560 acres. On the palm fronds many villas and holiday houses were built, equipped with Novoferm sectional doors.