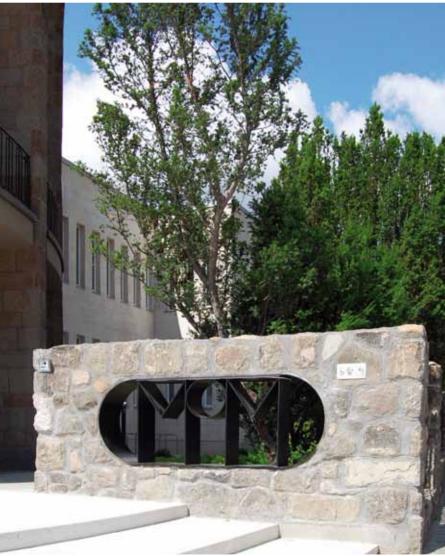

## **MOMentum Offices**

Budapest, Hungary

Construction completed 2010

Client SCT Csörsz utca Ingatlanfejlesztő Kft.

Architect Lakóterv Kft.

#### **Novoferm Solutions**

- · Fire proof doors
- $\cdot$  Fire proof sliding doors
- · Interior door Super Plus
- Steel frames

The MOMentum office is placed near the MOM Park. Because of that it has good transport links and a pleasant green surrounding. The building has offices with a total space of 8,820 m<sup>2</sup> spread over 7 floors and a underground garage with 131 parking spaces. Use of modern, energy-saving solutions was very important. The MOMentum offers its tenants a customerfriendly work space with a lot of light. 