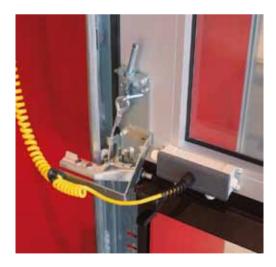

#### Spring break protection

If a rocking bar spring should break, the spring breakage protection will ensure the door is fixed in the position it is currently in.

#### Fall protection

If one of the steel cables used to suspend a sectional door breaks or becomes slack for whatever reason, a safety mechanism will ensure that the door cannot drop further.

#### Intervention protection

The steel cables used to suspend a sectional door panel are hidden in the vertical rail system. This means you cannot become trapped when the door opens and closes.