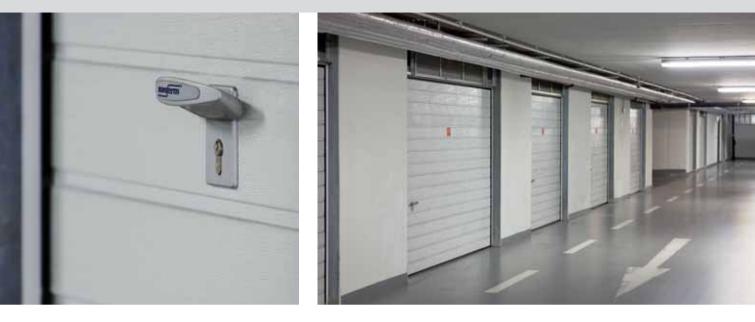

#### Sectional doors

Novoferm Insulated sectional doors for residential garages, collective parking and industrial applications are made from double skinned, hot galvanized steel sections, with PUR rigid foam core, which provides top sound proofing and excellent heat insulation.

#### Docking

Novoferm energy saving Docking Systems offer the latest technology. Using the Novoferm i-vision controls it is possible to save up to 70 % on energy, compared to other dock-levellers on the market.