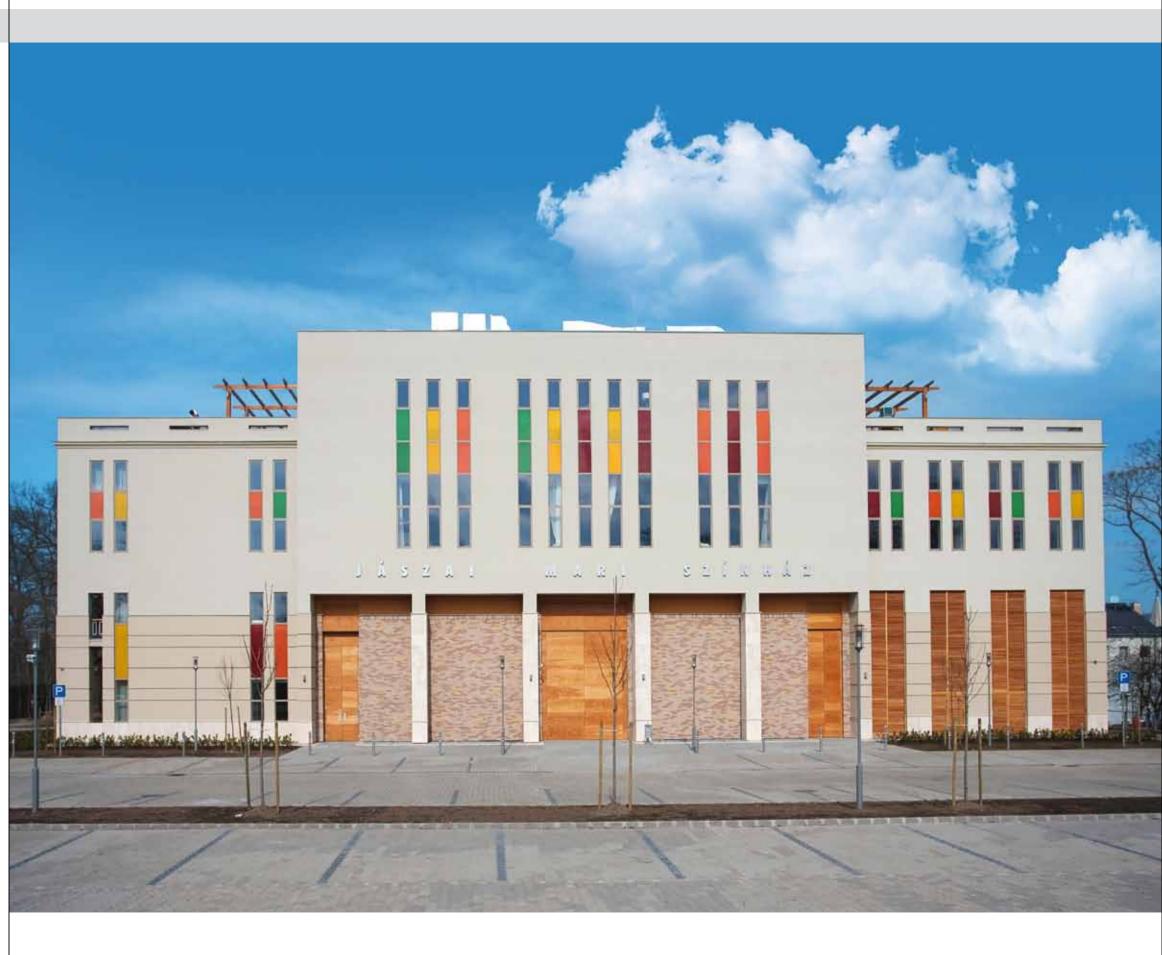

## Jászai Mari Theatre

Tatabánya, Hungary

Construction completed 2009

**Client** Tatabánya, self-administration

Architect

IN ANTIS Épitész Iroda GmbH

### **Novoferm Solutions**

- · Fire proof doors
- · Interior doors Super Plus
- · Steel frames
- · Acoustic doors El90 41 db
- $\cdot$  Fire proof sliding doors

The Jászai Mari theatre has a movable orchestra pit, so between 356 and 417 people can be seated in the auditorium. The Jászai Mari theatre shows classic and contemporary plays.