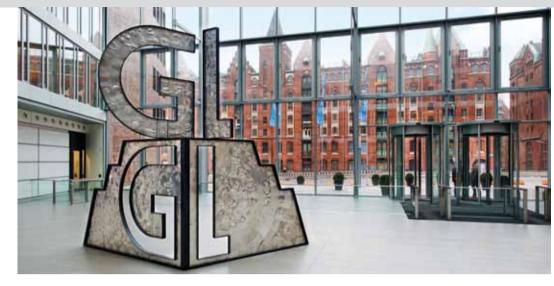

## Headquarter Germanischer Lloyd SE

Hamburg, Germany

**Construction completed** 2010

Client

Germanischer Lloyd SE

Architect

Jan Störmer, Architekturbüro Störmer, Murphy and Partners GbR

#### Novoferm Solutions

- Tubular frame doors NovoFire Alu T90 with one or two leafs, glazed, some with smoke proof
- Tubular frame doors NovoFire Alu T30 with one or two leafs, glazed, some with smoke proof
- Fire proof doors T90 / T30 with one or two leafs
- Multi purpose doors MZ 53 with one or two leafs

The headquarter of the Germanischer Lloyd SE has a brick facade which matches the traditional image of the harbour city. The architect Jan Störmer interrupts the facade with a impressive glass cube. The employees and visitors are welcomed by light. This light transmission is the architectural interpretation of the spirit of Germanischer Lloyd. This concept runs throughout the whole project.