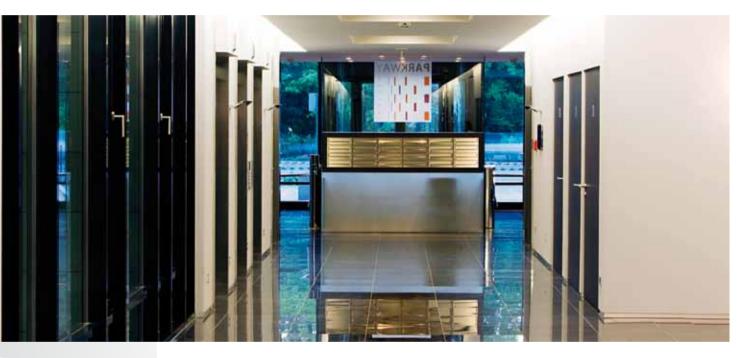

## Park Way Offices

Budapest, Hungary

**Construction completed** 2009

#### Client

Herosz AG

**Architect** Óbuda Építész Stúdió

#### **Novoferm Solutions**

- · Steel frames
- Interior doors Super Plus
- · Fire proof doors
- $\cdot$  Sliding doors
- · Fire proof doors H 8-5
- Sectional doors

The Park Way office in Budapest is a very modern and transparent office building in the centre of the city of Budapest. Thanks to the many glass fronts it is flooded with light and it offers a pleasant atmosphere for conferences or seminars.